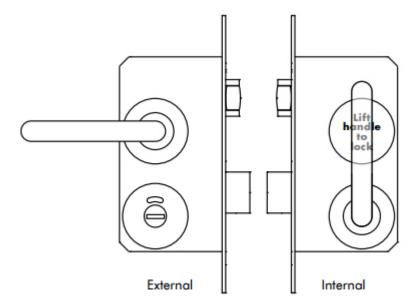

#### **External / Outside access:**

- The roller latch bolt is operated externally with one half of the unsprung lever set, this release the roller latch bolt as normal
- Underneath the lever is the release & indicator, this operates in the same manner as bathroom type coin releases

## Internal / Inside access:

- The internal side of the lever set will be configured such that, the latch bolt is blanked off with a engraved covered escutcheon
- The deadbolt features the second lever handle, and by throwing the handle up €œextends the deadbolt€ & locks the door
- By turning the handle down the deadbolt is withdrawn, further downward action of the lever withdraws the roller latch bolt, allowing exit