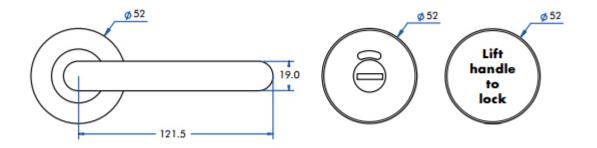

## **Lever Handle Dimensions**

- 52mm diameter rose
- 121.5mm lever length
- 19mm diameter return to door handle
- Bathroom indicator and lift handle to lock sign 52mm diameter