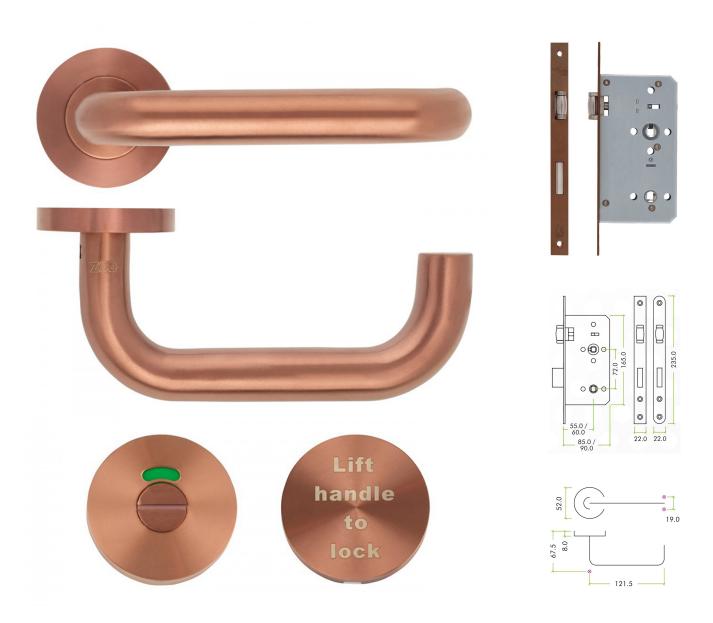

#### **Product Images**

#### **Short Description**

- Lift handle to lock toilet door set
- Supplied with roller ball mortice lock set, return to door handles, indicator and lift handle to lock sign

• Toilet / WC lock designed especially to comply with Approved Doc M, DDA & BS8300

- This unique toilet lock comes in a complete set as shown in the photographs
- Lock Case PVD Satin Bronze forend & strike plate. Roller bolt latch (less likely to cause injuries or damage to clothing than a normal latch bolt)
- Separate deadbolt with 78mm centres and 60mm backset
- Furniture 19mm diameter PVD satin bronze levers
- Lettering black letters on PVD satin bronze background "lift handle to lock"

#### **Base Material**

• Handle made from grade 304 stainless steel

### **Finish Details**

PVD Satin Bronze

## **Lever Handle Dimensions**

- 52mm diameter rose
- 121.5mm lever length
- 19mm diameter return to door handle
- Bathroom indicator and lift handle to lock sign 52mm diameter

# **Set Includes:**

- 2 x PVD Satin Bronze lever handles (unsprung)
- 2 x 8mm spindles
- 1 x PVD Satin Bronze release indicator
- 1 x PVD Satin Bronze "Lift Handle To Lock€ escutcheon and sign

 $49878.1 - Lift\ Handle\ To\ Lock\ -\ Accessible\ Roller\ Lock\ \&\ Handle\ Set\ For\ Disabled\ WC\ Toilets\ -\ PVD\ Satin\ Bronze\ -\ Set$