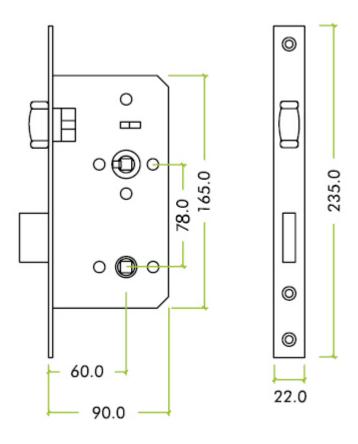

er withdraws the roller latch bolt, allowing exit



- This unique toilet lock comes in a complete set as shown in the photographs
- Lock Case PVD Satin Bronze forend & strike plate. Roller bolt latch (less likely to cause injuries or damage to clothing than a normal latch bolt)
- Separate deadbolt with 78mm centres and 60mm backset
- Furniture 19mm diameter PVD satin bronze levers
- Lettering black letters on PVD satin bronze background "lift handle to lock"

#### **Base Material**

• Handle made from grade 304 stainless steel

### **Finish Details**

PVD Satin Bronze

## **Lever Handle Dimensions**

- 52mm diameter rose
- 121.5mm lever length
- 19mm diameter return to door handle
- Bathroom indicator and lift handle to lock sign 52mm diameter



## **Roller Ball Lock Case Dimensions:**



# **Set Includes:**

- 2 x PVD Satin Bronze lever handles (unsprung)
- 2 x 8mm spindles
- 1 x PVD Satin Bronze release indicator
- 1 x PVD Satin Bronze "Lift Handle To Lock€ escutcheon and sign



 $49878.1 - Lift\ Handle\ To\ Lock\ -\ Accessible\ Roller\ Lock\ \&\ Handle\ Set\ For\ Disabled\ WC\ Toilets\ -\ PVD\ Satin\ Bronze\ -\ Set$