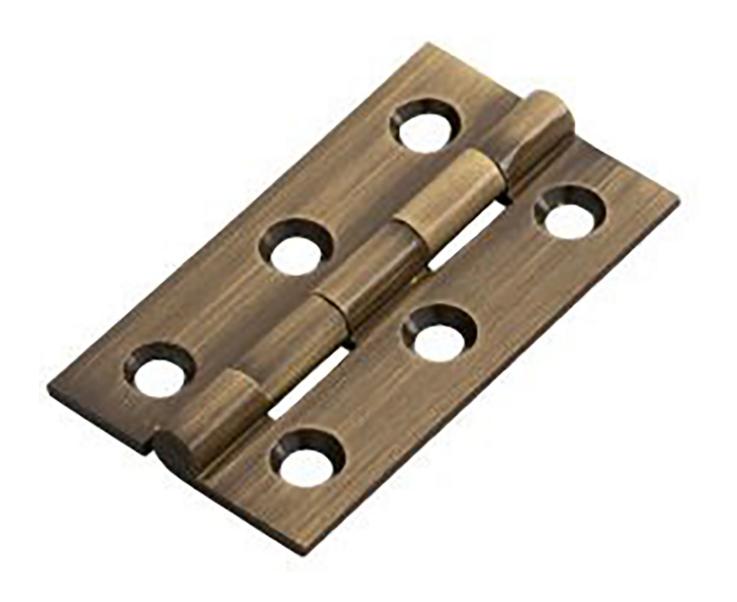

# Small Antique Brass (Lacquered) Cabinet Hinges - 50mm x 28mm

## Description

• Cabinet style hinges suitable for cupboard doors

Finish

• Antique brass

#### Dimensions

20295.1 - (50mm x 28mm x 1.4mm)

|                               | 20295.1 | Dimension On Diagram |
|-------------------------------|---------|----------------------|
| Height (H)                    | 50mm    | А                    |
| Width (W)                     | 28mm    | В                    |
| Leaf Width                    | 11mm    | C                    |
| Thickness                     | 1.4mm   | N/A                  |
| Important Info Before You Buy |         |                      |