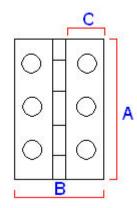

#### Dimensions

20295.1 - (50mm x 28mm x 1.4mm)

|                               | 20295.1 | Dimension On Diagram |
|-------------------------------|---------|----------------------|
| Height (H)                    | 50mm    | А                    |
| Width (W)                     | 28mm    | В                    |
| Leaf Width                    | 11mm    | C                    |
| Thickness                     | 1.4mm   | N/A                  |
| Important Info Before You Buy |         |                      |