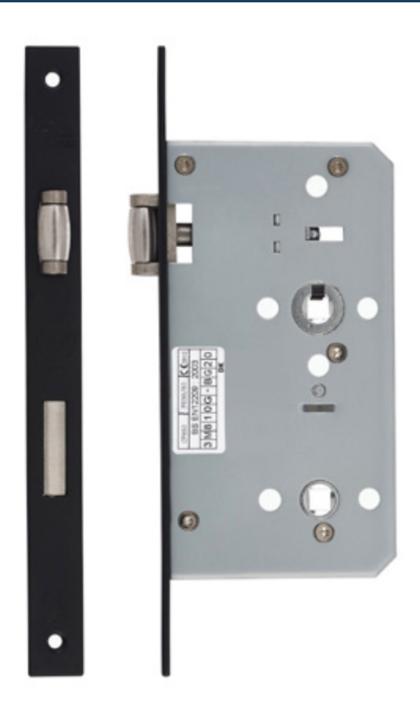

#### **Product Images**

#### **Description**

- DIN standard roller ball bathroom mortice lock
- 5mm follower for use with standard UK bathroom snib turn & release systems
- Case size 165mm x 90mm
- 60mm backset with 78mm centers between the lever spindle hole and the bathroom spindle hole
- Satisfies BS 8300 and Approved Doc M (ADM). Suitable for use in public and commercial buildings
- For use on bathroom and WC doors that require lever door handles and need to be locked via a snib turn & release system
- Comes supplied with Matt Black forend and frame mounted strike plate

#### **Features**

- Heavy duty lock case and Matt Black striker plate for the door frame
- Solid stainless roller ball latch and deadbolt
- Bolt through facility for bolt together fixing of lever handles and accessories at 38mm centers
- 10 year mechanical guarantee as standard
- Reversible and adjustable strike plate
- Complete with black plastic frame box keep to sit behind the strike plate.

#### **Finish**

• Matt Black