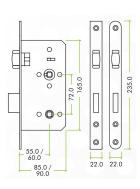

#### **Description**

- DIN standard roller ball bathroom mortice lock
- 5mm follower for use with standard UK bathroom snib turn & release systems
- Case size 165mm x 90mm
- 60mm backset with 78mm centers between the lever spindle hole and the bathroom spindle hole
- Satisfies BS 8300 and Approved Doc M (ADM). Suitable for use in public and commercial buildings
- For use on bathroom and WC doors that require lever door handles and need to be locked via a snib turn & release system
- Comes supplied with Matt Black forend and frame mounted strike plate

## **Dimensions**

Lock Case Depth (A)Backset To Keyhole (B)Spindle To Spindle centers (C)

90mm

60mm

78mm