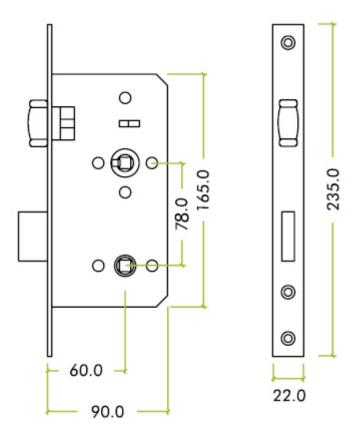

#### **Description**

- DIN standard roller ball bathroom mortice lock
- 5mm follower for use with standard UK bathroom snib turn & release systems
- Case size 165mm x 90mm
- 60mm backset with 78mm centers between the lever spindle hole and the bathroom spindle hole
- Satisfies BS 8300 and Approved Doc M (ADM). Suitable for use in public and commercial buildings
- For use on bathroom and WC doors that require lever door handles and need to be locked via a snib turn & release system
- Comes supplied with Matt Black forend and frame mounted strike plate

## **Dimensions**

Lock Case Depth (A)Backset To Keyhole (B)Spindle To Spindle centers (C)

90mm

60mm

78mm