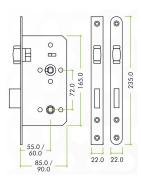

#### **Dimensions**

Lock Case Depth (A)Backset To Keyhole (B)Spindle To Spindle centers (C)

90mm

60mm

78mm