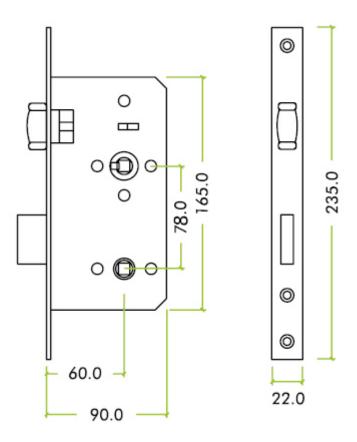

#### **Dimensions**

Lock Case Depth (A)Backset To Keyhole (B)Spindle To Spindle centers (C)

90mm

60mm

78mm