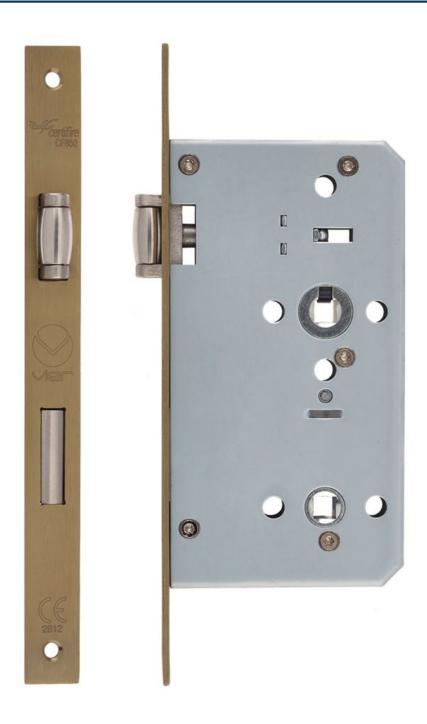

# DIN Style Roller Ball Bathroom Mortice Lock - 60mm Backset - (78mm Centres) - Satin Brass PVD Plated

#### **Description**

- DIN standard roller ball bathroom mortice lock
- 5mm follower for use with standard UK bathroom snib turn & release systems
- Case size 165mm x 90mm
- 60mm backset with 78mm centers between the lever spindle hole and the bathroom spindle hole
- Satisfies BS 8300 and Approved Doc M (ADM). Suitable for use in public and commercial buildings
- For use on bathroom and WC doors that require lever door handles and need to be locked via a snib turn & release system
- Comes supplied with PVD Satin Brass forend and frame mounted strike plate

#### **Features**

- Heavy duty lock case and PVD Satin Brass striker plate for the door frame
- Solid stainless roller ball latch and deadbolt
- Bolt through facility for bolt together fixing of lever handles and accessories at 38mm centers
- 10 year mechanical guarantee as standard
- Reversible and adjustable strike plate
- Complete with black plastic frame box keep to sit behind the strike plate.

#### **Finish**

PVD Satin Brass