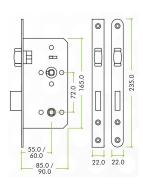

### **Dimensions**

Lock Case Depth (A)Backset To Keyhole (B)Spindle To Spindle centers (C)

90mm

60mm

78mm