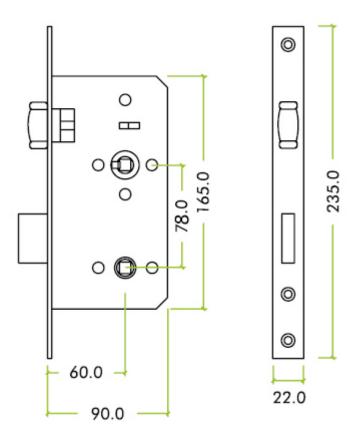

### **Dimensions**

Lock Case Depth (A)Backset To Keyhole (B)Spindle To Spindle centers (C)

90mm

60mm

78mm