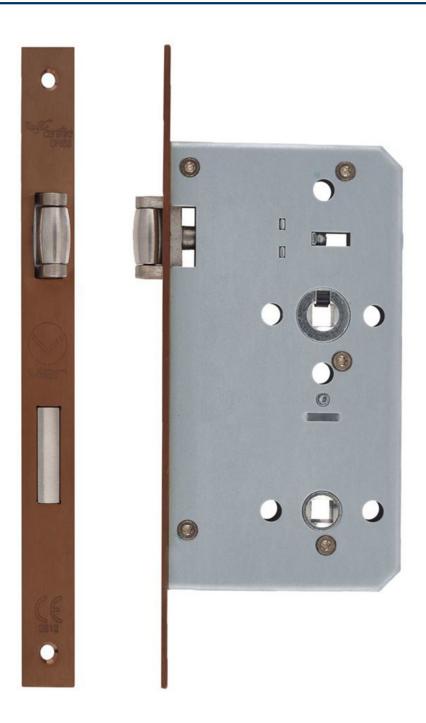

#### **Product Images**

#### **Description**

- DIN standard roller ball bathroom mortice lock
- 5mm follower for use with standard UK bathroom snib turn & release systems
- Case size 165mm x 90mm
- 60mm backset with 78mm centers between the lever spindle hole and the bathroom spindle hole
- Satisfies BS 8300 and Approved Doc M (ADM). Suitable for use in public and commercial buildings
- For use on bathroom and WC doors that require lever door handles and need to be locked via a snib turn & release system
- Comes supplied with PVD Satin Bronze forend and frame mounted strike plate

#### **Features**

- Heavy duty lock case and PVD Satin Bronze striker plate for the door frame
- Solid stainless roller ball latch and deadbolt
- Bolt through facility for bolt together fixing of lever handles and accessories at 38mm centers
- 10 year mechanical guarantee as standard
- Reversible and adjustable strike plate
- Complete with black plastic frame box keep to sit behind the strike plate.

#### **Finish**

PVD Satin Bronze