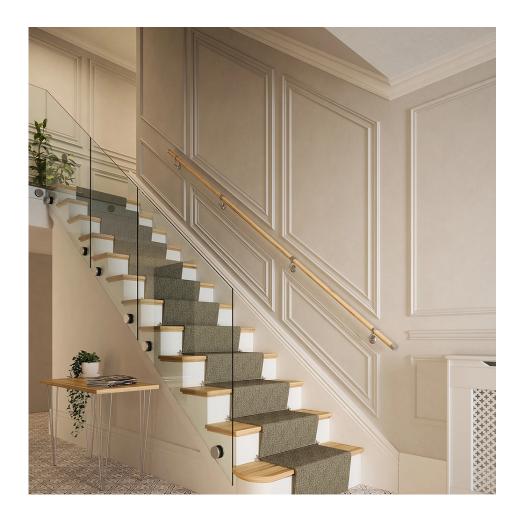

### Straight Handrail Kit - For Internal Use - 3600mm Long - Pine & Satin Nickel Accent

## Description

- Everything required to install a straight 3.6m handrail
- Natural wooden finish
- Batons are solid wood and FSC© approved
- FIRA tested
- Does not require drilling into the rail, reducing the risk of damage and making the fitting process quicker, easier and more efficient
- Suitable for both modern and traditional décor
- Suitbale for internal use only