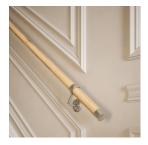

# **Finish**

• Pine & Satin Nickel Accent

## **Kit includes**

- 3 x 1.2m x 40mm rail
- 2 x Wall Brackets
- 2 x Connecting Brackets
- 2 x Shallow End Caps
- Screws & Wall Plugs
- Easy to follow Installation Guide