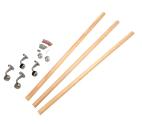

## **Kit includes**

- 3 x 1.2m x 40mm rail
- 2 x Wall Brackets
- 2 x Connecting Brackets
- 2 x Shallow End Caps
- Screws & Wall Plugs
- Easy to follow Installation Guide