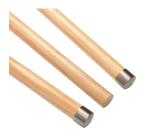

## **Kit includes**

- 3 x 1.2m x 40mm rail
- 2 x Wall Brackets
- 2 x Connecting Brackets
- 2 x Shallow End Caps
- Screws & Wall Plugs
- Easy to follow Installation Guide