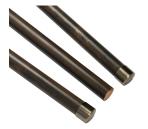

## **Kit includes**

- 3 x 1.2m x 40mm rail
- 2 x Wall Brackets
- 2 x Connecting Brackets
- 2 x Shallow End Caps
- Screws & Wall Plugs
- Easy to follow Installation Guide