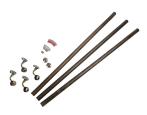

## **Kit includes**

- 3 x 1.2m x 40mm rail
- 2 x Wall Brackets
- 2 x Connecting Brackets
- 2 x Shallow End Caps
- Screws & Wall Plugs
- Easy to follow Installation Guide