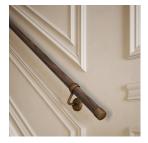

## Straight Handrail Kit - For Internal Use - 3600mm Long - Ebony & Antique Brass Accent

# **Finish**

• Ebony & Antique Brass Accent