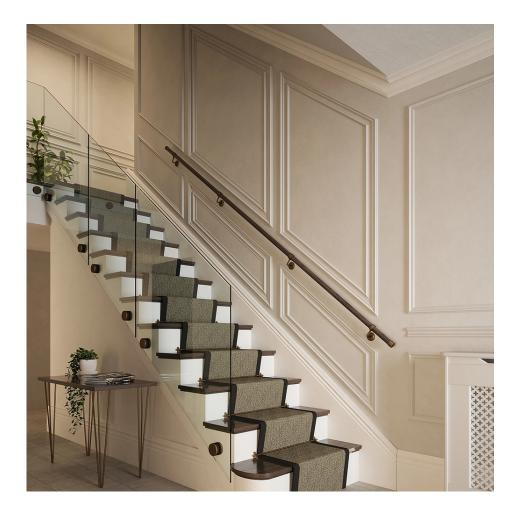

## Straight Handrail Kit - For Internal Use - 3600mm Long - Ebony & Antique Brass Accent

### **Description**

- Everything required to install a straight 3.6m handrail
- Natural wooden finish
- Batons are solid wood and FSC© approved
- FIRA tested
- Does not require drilling into the rail, reducing the risk of damage and making the fitting process quicker, easier and more efficient
- Suitable for both modern and traditional décor
- Suitbale for internal use only

# **Finish**

• Ebony & Antique Brass Accent