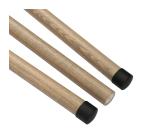

## **Product Images**

## Description

- Everything required to install a straight 3.6m handrail
- Natural wooden finish
- Batons are solid wood and FSC© approved
- FIRA tested
- Does not require drilling into the rail, reducing the risk of damage and making the fitting process quicker, easier and more efficient
- Suitable for both modern and traditional décor
- Suitbale for internal use only