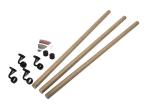

## **Product Images**

## **Kit includes**

- 3 x 1.2m x 40mm rail
- 2 x Wall Brackets
- 2 x Connecting Brackets
- 2 x Shallow End Caps
- Screws & Wall Plugs
- Easy to follow Installation Guide