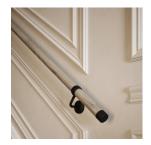

G Johns & Sons Ltd Unit D Westside Business Centre Flex Meadow Harlow, Essex CM19 5SR www.gjohns.co.uk 020 8360 7771 sales@gjohns.co.uk VAT No: GB232661872 Company No: 00384076

## Straight Handrail Kit - For Internal Use - 3600mm Long - Driftwood & Matt Black Accent

## **Product Images**









## Description

- Everything required to install a straight 3.6m handrail
- Natural wooden finish
- Batons are solid wood and FSC© approved
- FIRA tested
- Does not require drilling into the rail, reducing the risk of damage and making the fitting process quicker, easier and more efficient
- Suitable for both modern and traditional décor
- Suitbale for internal use only

# **Finish**

• Driftwood & Matt Black Accent

## **Kit includes**

- 3 x 1.2m x 40mm rail
- 2 x Wall Brackets
- 2 x Connecting Brackets
- 2 x Shallow End Caps
- Screws & Wall Plugs
- Easy to follow Installation Guide

#### **Products in this set**



49886.1 - Straight Handrail Kit - For Internal Use - 3600mm Long (3 x 1.2m) - Driftwood & Matt Black Accent - Kit