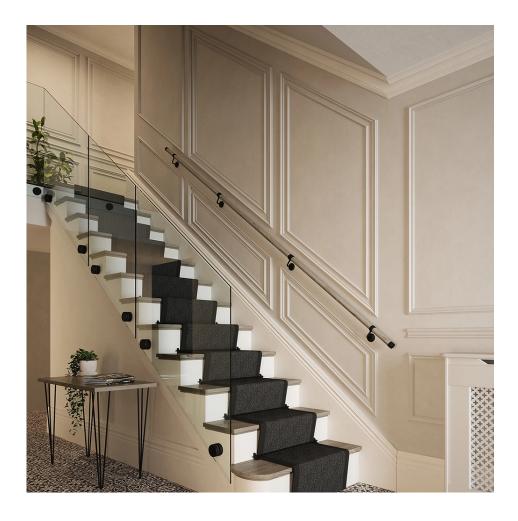

## **Product Images**

## Description

- Everything required to install a straight 3.6m handrail
- Natural wooden finish
- Batons are solid wood and FSC© approved
- FIRA tested
- Does not require drilling into the rail, reducing the risk of damage and making the fitting process quicker, easier and more efficient
- Suitable for both modern and traditional décor
- Suitbale for internal use only

# **Finish**

• Driftwood & Matt Black Accent