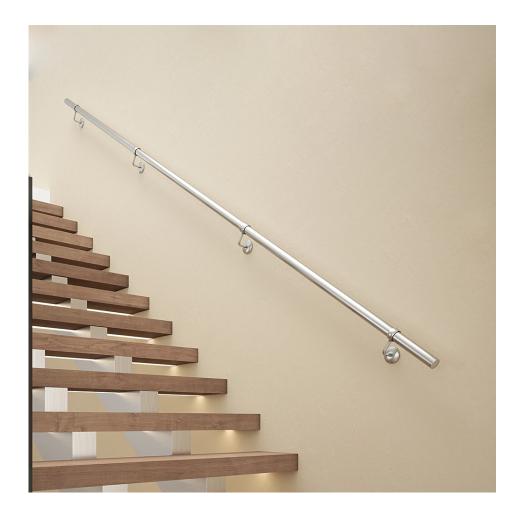

### Straight Handrail Kit - For Internal & Outdoor Use - 3600mm Long - Satin Stainless Steel

### Description

- Everything required to install a straight 3.6m handrail
- FIRA tested
- Does not require drilling into the rail, reducing the risk of damage and making the fitting process quicker, easier and more efficient
- Modern and elegant design accent for maximum impact with minimal effort
- Suitable for both internal and external use

# **Kit includes**

- 3 x 1.2m x 40mm rail
- 2 x Wall Brackets
- 2 x Connecting Brackets
- 2 x Shallow End Caps
- Screws & Wall Plugs
- Easy to follow Installation Guide