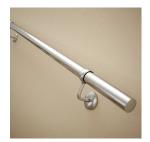

# **Kit includes**

- 3 x 1.2m x 40mm rail
- 2 x Wall Brackets
- 2 x Connecting Brackets
- 2 x Shallow End Caps
- Screws & Wall Plugs
- Easy to follow Installation Guide