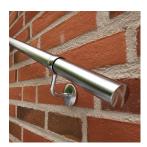

# **Kit includes**

- 3 x 1.2m x 40mm rail
- 2 x Wall Brackets
- 2 x Connecting Brackets
- 2 x Shallow End Caps
- Screws & Wall Plugs
- Easy to follow Installation Guide