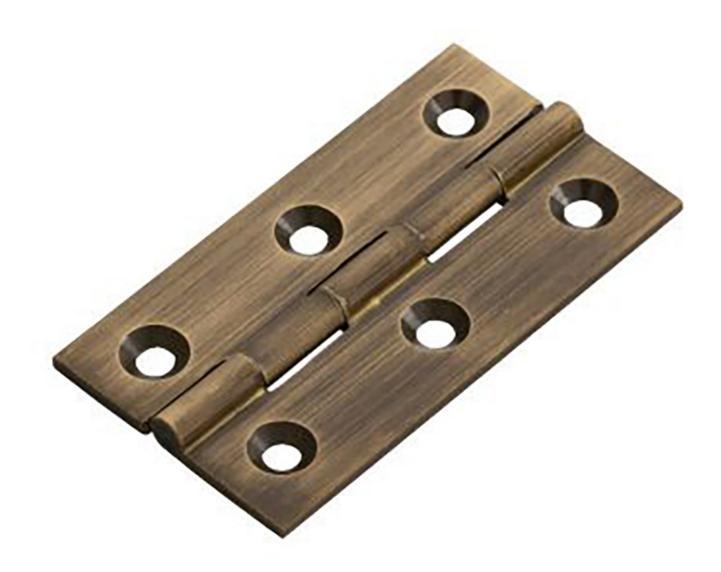

### **Product Images**

## Description

• Cabinet style hinges suitable for cupboard doors

Finish

• Antique brass

Dimensions

|            | 20296.1 | Dimension On Diagram |
|------------|---------|----------------------|
| Height (H) | 64mm    | A                    |
| Width (W)  | 35mm    | В                    |
| Leaf Width | 14.5mm  | С                    |
| Thickness  | 2mm     | N/A                  |