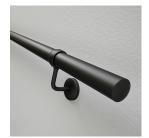

# **Finish**

• Matt Black

# **Kit includes**

- 3 x 1.2m x 40mm rail
- 2 x Wall Brackets
- 2 x Connecting Brackets
- 2 x Shallow End Caps
- Screws & Wall Plugs
- Easy to follow Installation Guide