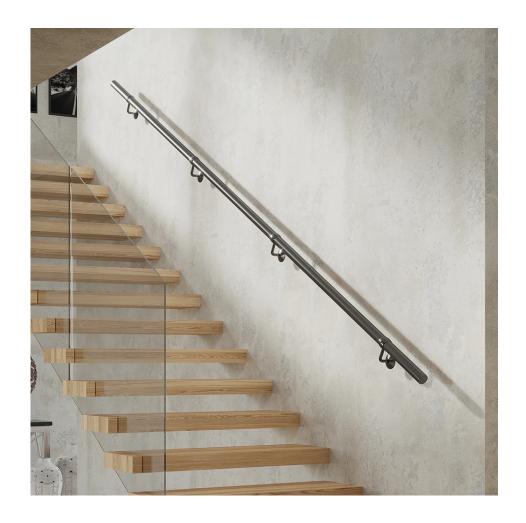

### Straight Handrail Kit - For Internal & Outdoor Use - 3600mm Long - Matt Black

## Description

- Everything required to install a straight 3.6m handrail
- FIRA tested
- Does not require drilling into the rail, reducing the risk of damage and making the fitting process quicker, easier and more efficient
- Modern and elegant design accent for maximum impact with minimal effort
- Suitable for both internal and external use

# **Kit includes**

- 3 x 1.2m x 40mm rail
- 2 x Wall Brackets
- 2 x Connecting Brackets
- 2 x Shallow End Caps
- Screws & Wall Plugs
- Easy to follow Installation Guide