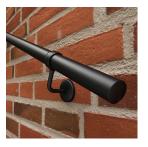

# **Kit includes**

- 3 x 1.2m x 40mm rail
- 2 x Wall Brackets
- 2 x Connecting Brackets
- 2 x Shallow End Caps
- Screws & Wall Plugs
- Easy to follow Installation Guide