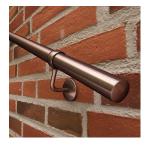

# **Kit includes**

- 3 x 1.2m x 40mm rail
- 2 x Wall Brackets
- 2 x Connecting Brackets
- 2 x Shallow End Caps
- Screws & Wall Plugs
- Easy to follow Installation Guide