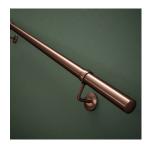

# **Kit includes**

- 3 x 1.2m x 40mm rail
- 2 x Wall Brackets
- 2 x Connecting Brackets
- 2 x Shallow End Caps
- Screws & Wall Plugs
- Easy to follow Installation Guide