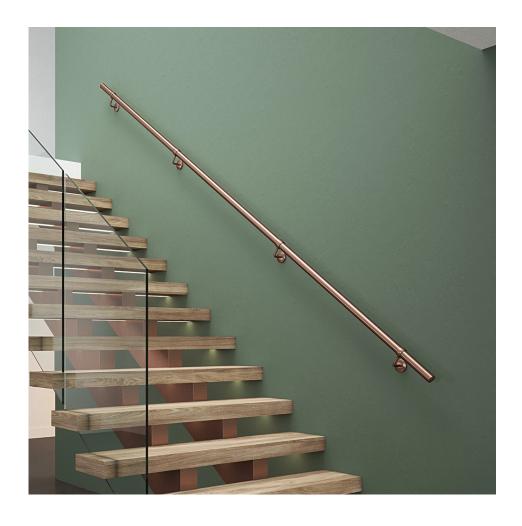

## Straight Handrail Kit - For Internal & Outdoor Use - 3600mm Long - Antique Copper

### Description

- Everything required to install a straight 3.6m handrail
- FIRA tested
- Does not require drilling into the rail, reducing the risk of damage and making the fitting process quicker, easier and more efficient
- Modern and elegant design accent for maximum impact with minimal effort
- Suitable for both internal and external use

## **Finish**

• Antique Copper

# **Kit includes**

- 3 x 1.2m x 40mm rail
- 2 x Wall Brackets
- 2 x Connecting Brackets
- 2 x Shallow End Caps
- Screws & Wall Plugs
- Easy to follow Installation Guide