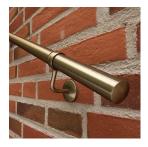

# **Kit includes**

- 3 x 1.2m x 40mm rail
- 2 x Wall Brackets
- 2 x Connecting Brackets
- 2 x Shallow End Caps
- Screws & Wall Plugs
- Easy to follow Installation Guide