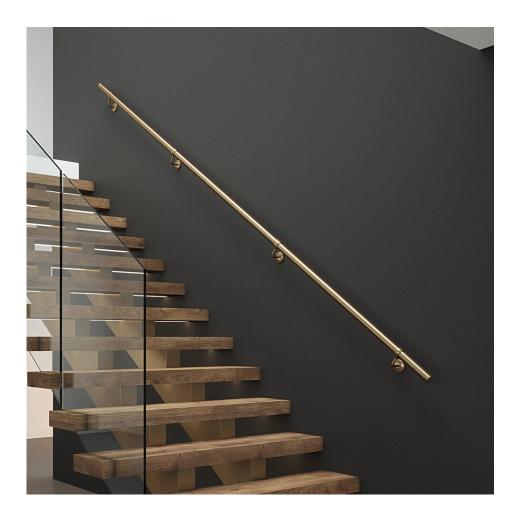

### Straight Handrail Kit - For Internal & Outdoor Use - 3600mm Long - Antique Brass

### Description

- Everything required to install a straight 3.6m handrail
- FIRA tested
- Does not require drilling into the rail, reducing the risk of damage and making the fitting process quicker, easier and more efficient
- Modern and elegant design accent for maximum impact with minimal effort
- Suitable for both internal and external use

# **Kit includes**

- 3 x 1.2m x 40mm rail
- 2 x Wall Brackets
- 2 x Connecting Brackets
- 2 x Shallow End Caps
- Screws & Wall Plugs
- Easy to follow Installation Guide