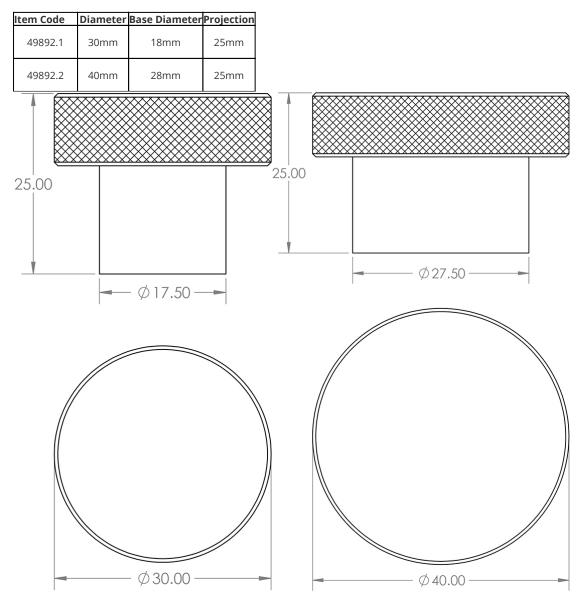

Harlow, Essex CM19 5SR



#### Diamond Knurled Circular Cupboard Knob - Available In Two Sizes - Matt Black

#### **Product Images**



- Diamond knurled circular cabinet knob
- This popular design is ideal for use on modern or contemporary units including, kitchen cabinet doors, wardrobes, cupboard doors and drawers

# **Size Details**

• Available In Two Sizes



#### **Base Material**

• Made from solid brass

# **Finish**

Matt Black

# **Fixings**

 $\bullet\,\,$  This handle is fitted via a M4 bolt from the rear of the door / drawer - see below diagram



- Bolt through fixings provide a superior strong fixing allowing this knob to be fitted to tall or heavy doors
- Comes supplied with M4 (diameter) x 25mm & 45mm (long) bolts, the 25mm long bolts are to suit 18mm cupboards and the 45mm designed to be cut down to length on site for thicker doors
- To save having to cut down the bolts provided we sell a range of M4 fixing bolts in various lengths

# **Usage**

• Suitable for internal use

# **Unit Of Sale**

• These cupboard knobs are sold individually - (Each)

#### **Products in this set**