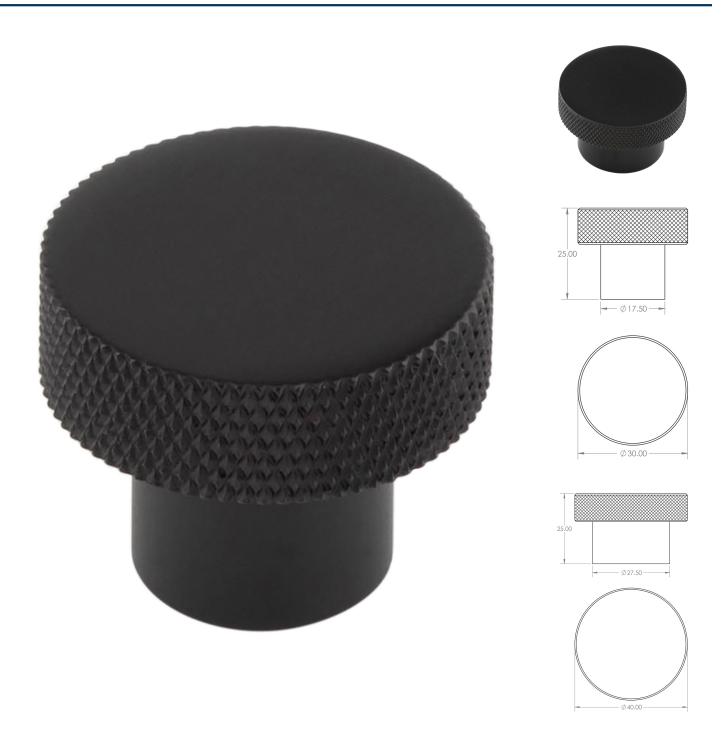

#### **Product Images**

- Diamond knurled circular cabinet knob
- This popular design is ideal for use on modern or contemporary units including, kitchen cabinet doors, wardrobes, cupboard doors and drawers

# **Size Details**

• Available In Two Sizes

# **Finish**

Matt Black