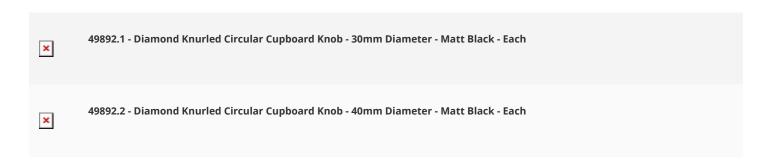

# **Size Details**

• Available In Two Sizes

# **Finish**

Matt Black

# **Unit Of Sale**

• These cupboard knobs are sold individually - (Each)