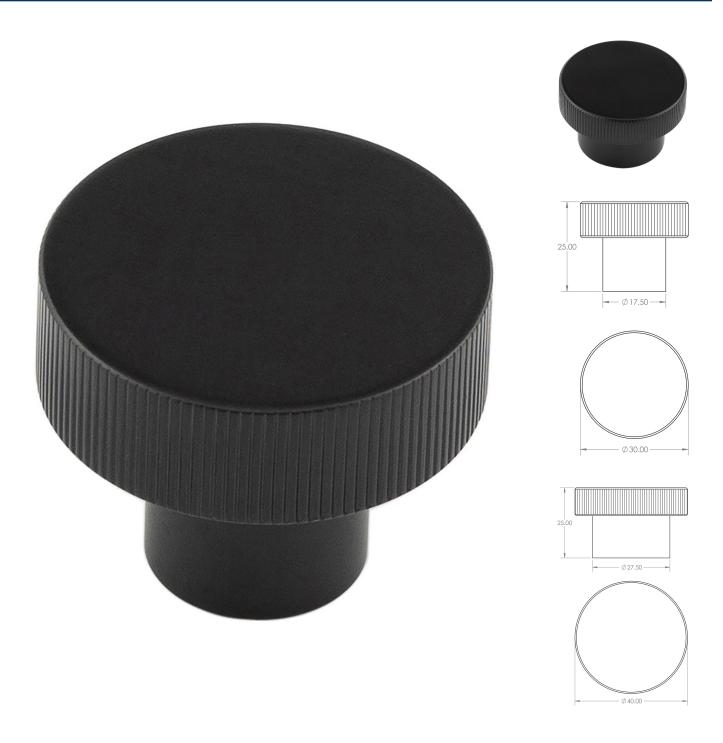

#### **Product Images**

- Line knurled circular cabinet knob
- This popular design is ideal for use on modern or contemporary units including, kitchen cabinet doors, wardrobes, cupboard doors and drawers

## **Size Details**

• Available In Two Sizes

### **Finish**

Matt Black