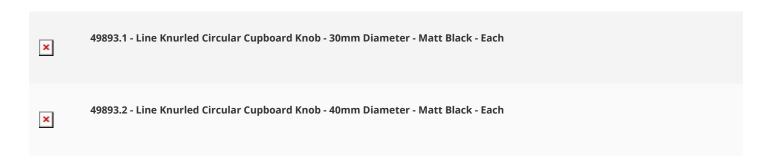

## **Size Details**

• Available In Two Sizes



#### **Base Material**

• Made from solid brass

### **Finish**

Matt Black

# **Fixings**

 $\bullet\,\,$  This handle is fitted via a M4 bolt from the rear of the door / drawer - see below diagram



- Bolt through fixings provide a superior strong fixing allowing this knob to be fitted to tall or heavy doors
- Comes supplied with M4 (diameter) x 25mm & 45mm (long) bolts, the 25mm long bolts are to suit 18mm cupboards and the 45mm designed to be cut down to length on site for thicker doors
- To save having to cut down the bolts provided we sell a range of M4 fixing bolts in various lengths

## **Usage**

• Suitable for internal use

## **Unit Of Sale**

• These cupboard knobs are sold individually - (Each)

#### **Products in this set**