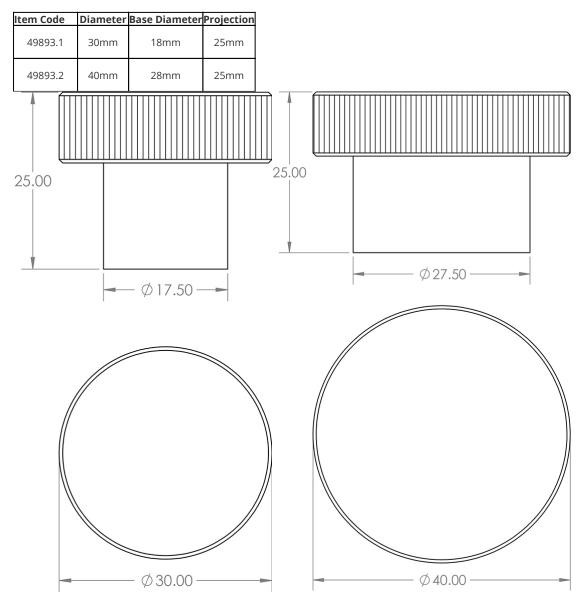

## **Size Details**

• Available In Two Sizes

# **Fixings**

 $\bullet\,\,$  This handle is fitted via a M4 bolt from the rear of the door / drawer - see below diagram

- Bolt through fixings provide a superior strong fixing allowing this knob to be fitted to tall or heavy doors
- Comes supplied with M4 (diameter) x 25mm & 45mm (long) bolts, the 25mm long bolts are to suit 18mm cupboards and the 45mm designed to be cut down to length on site for thicker doors
- To save having to cut down the bolts provided we sell a range of M4 fixing bolts in various lengths