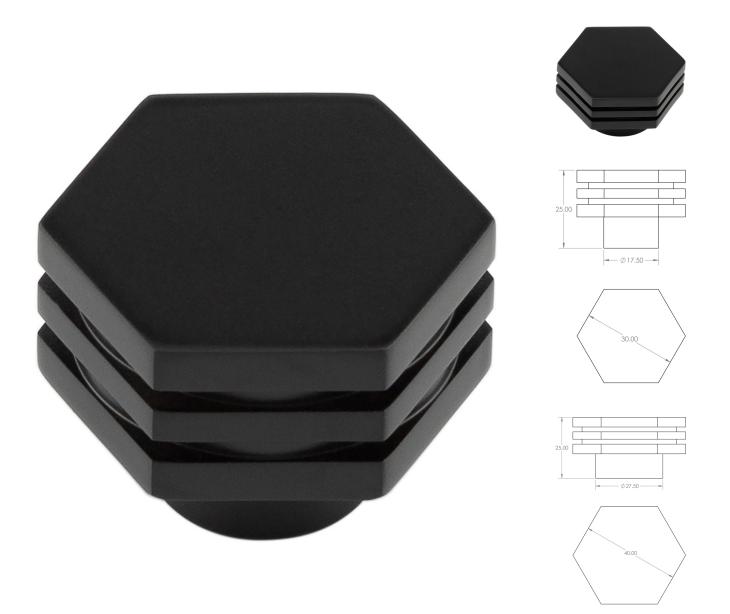

#### Hexagonal Stepped Detail Cupboard Knob - Available In Two Sizes - Matt Black

#### **Product Images**

#### Description

- Hexagonal stepped detail cabinet knob
- This popular design is ideal for use on modern or contemporary units including, kitchen cabinet doors, wardrobes, cupboard doors and drawers

### **Size Details**

• Available In Two Sizes

### Finish

• Matt Black