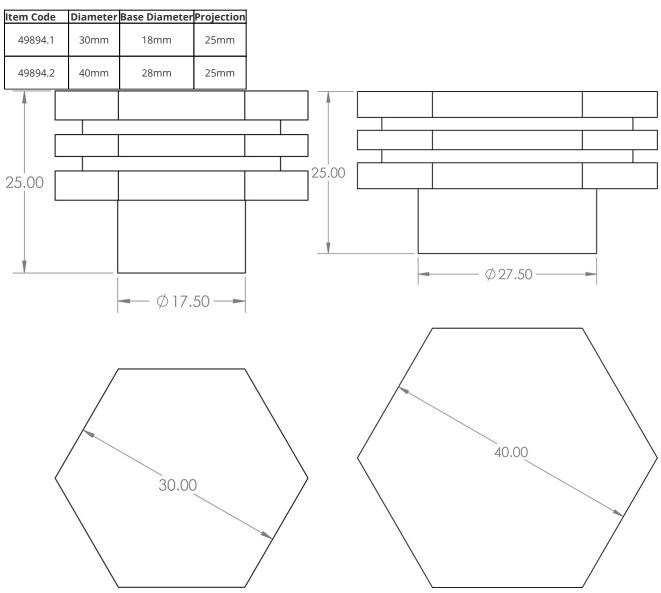

### **Fixings**

• This handle is fitted via a M4 bolt from the rear of the door / drawer - see below diagram

#### ×

- Bolt through fixings provide a superior strong fixing allowing this knob to be fitted to tall or heavy doors
- Comes supplied with M4 (diameter) x 25mm & 45mm (long) bolts, the 25mm long bolts are to suit 18mm cupboards and the 45mm designed to be cut down to length on site for thicker doors
- To save having to cut down the bolts provided we sell a range of M4 fixing bolts in various lengths

#### Products in this set

| × | 49894.1 - Hexagonal Stepped Detail Cupboard Knob - 30mm Diameter - Matt Black - Each |
|---|--------------------------------------------------------------------------------------|
| × | 49894.2 - Hexagonal Stepped Detail Cupboard Knob - 40mm Diameter - Matt Black - Each |