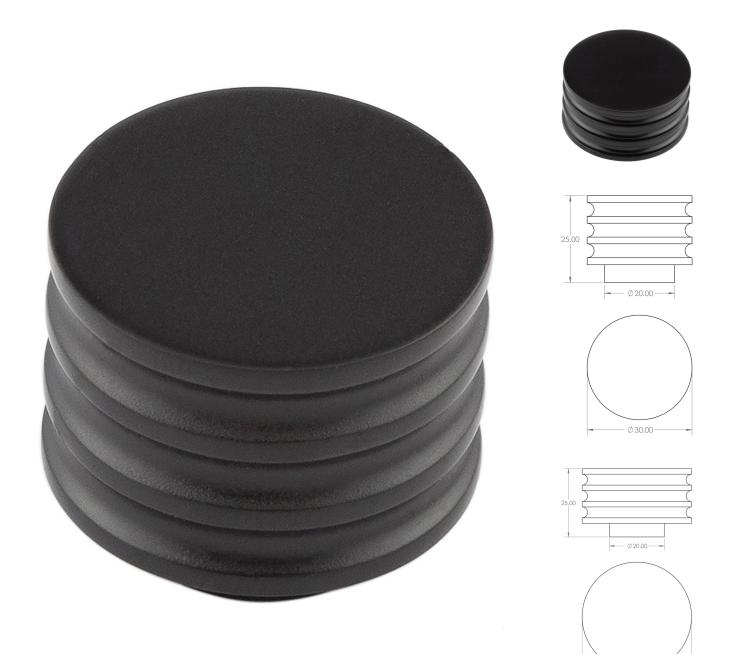

#### Grooved Detail Circular Cupboard Knob - Available In Two Sizes - Matt Black

#### **Product Images**

- Grooved detail circular cabinet knob
- This popular design is ideal for use on modern or contemporary units including, kitchen cabinet doors, wardrobes, cupboard doors and drawers

## **Size Details**

• Available In Two Sizes

## Finish

• Matt Black