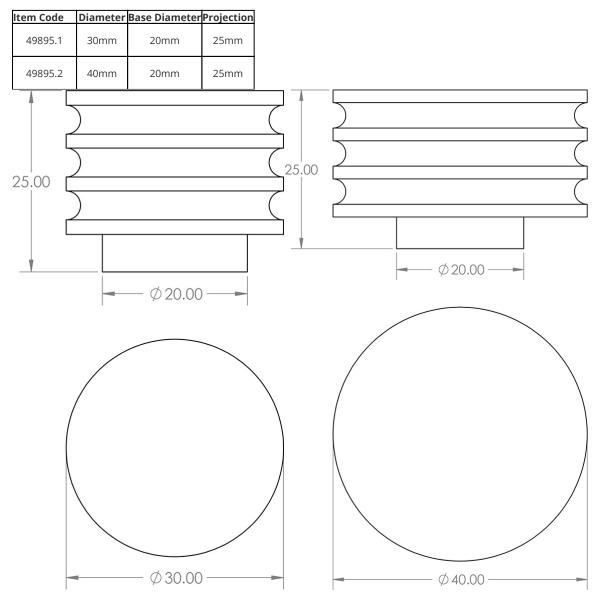

## **Size Details**

• Available In Two Sizes

#### **Products in this set**

 49895.1 - Grooved Detail Circular Cupboard Knob - 30mm Diameter - Matt Black - Each

 49895.2 - Grooved Detail Circular Cupboard Knob - 40mm Diameter - Matt Black - Each