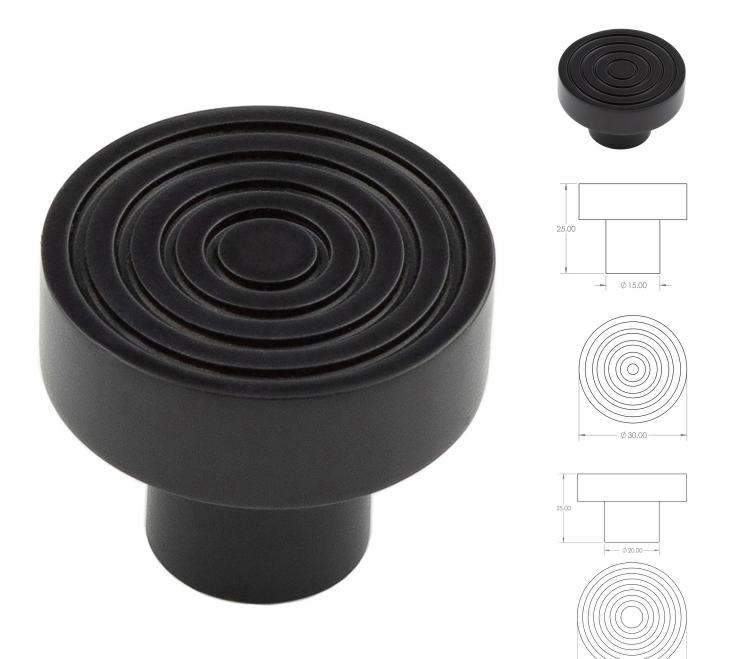

#### **Product Images**

- Reeded detail circular cabinet knob
- This popular design is ideal for use on modern or contemporary units including, kitchen cabinet doors, wardrobes, cupboard doors and drawers

# **Size Details**

• Available In Two Sizes

## Finish

• Matt Black