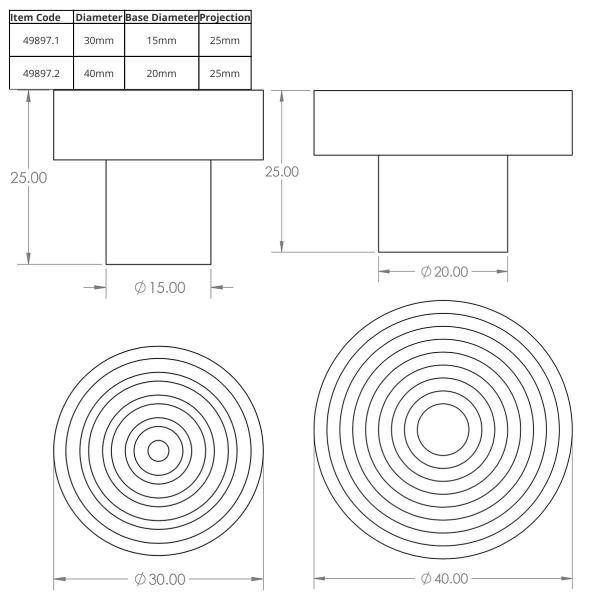

# **Size Details**

• Available In Two Sizes

#### **Products in this set**

 \*
 49897.1 - Reeded Detail Circular Cupboard Knob - 30mm Diameter - Matt Black - Each

 \*
 49897.2 - Reeded Detail Circular Cupboard Knob - 40mm Diameter - Matt Black - Each