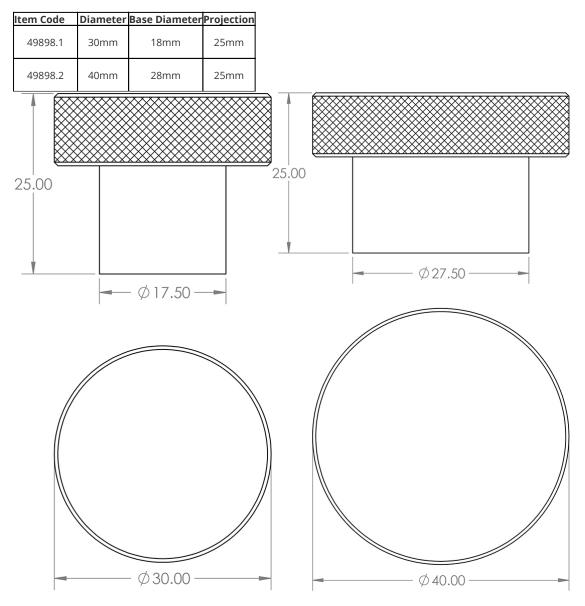

## **Size Details**

• Available In Two Sizes

#### **Products in this set**

49898.1 - Diamond Knurled Circular Cupboard Knob - 30mm Diameter - Dark Bronze (Lacquered) - Each

49898.2 - Diamond Knurled Circular Cupboard Knob - 40mm Diameter - Dark Bronze (Lacquered) - Each