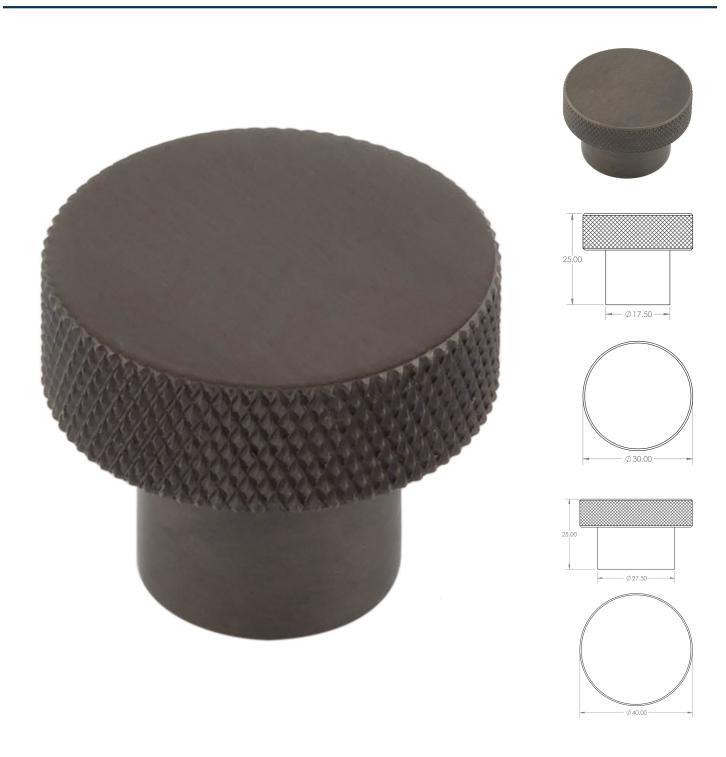

#### **Product Images**

- Diamond knurled circular cabinet knob
- This popular design is ideal for use on modern or contemporary units including, kitchen cabinet doors, wardrobes, cupboard doors and drawers

## **Size Details**

• Available In Two Sizes