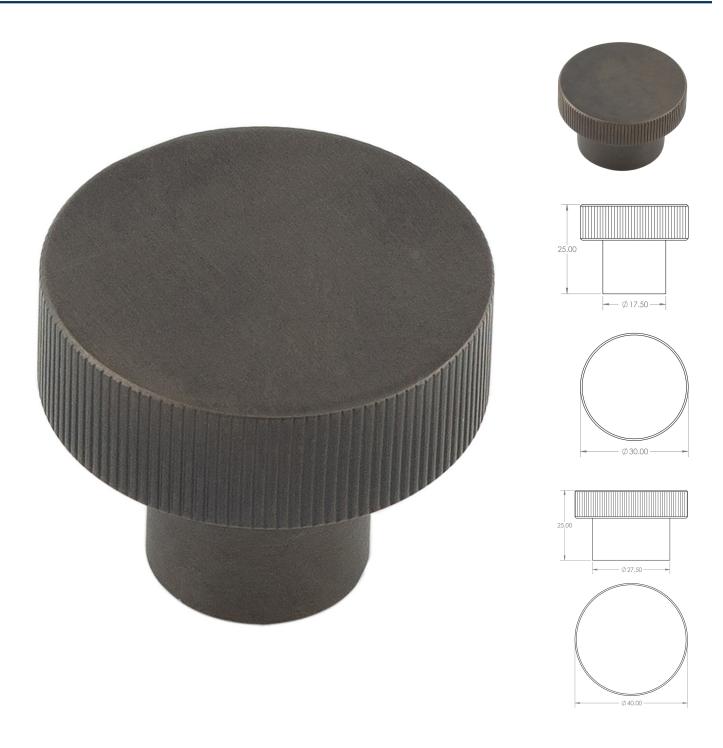

#### **Product Images**

- Line knurled circular cabinet knob
- This popular design is ideal for use on modern or contemporary units including, kitchen cabinet doors, wardrobes, cupboard doors and drawers

## **Size Details**

• Available In Two Sizes

### **Finish**

• Dark Bronze