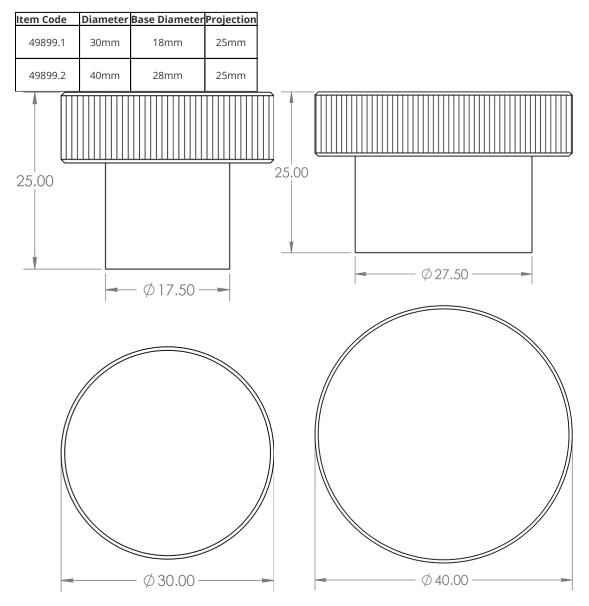

## **Size Details**

• Available In Two Sizes

#### **Products in this set**

49899.1 - Line Knurled Circular Cupboard Knob - 30mm Diameter - Dark Bronze (Lacquered) - Each

49899.2 - Line Knurled Circular Cupboard Knob - 40mm Diameter - Dark Bronze (Lacquered) - Each