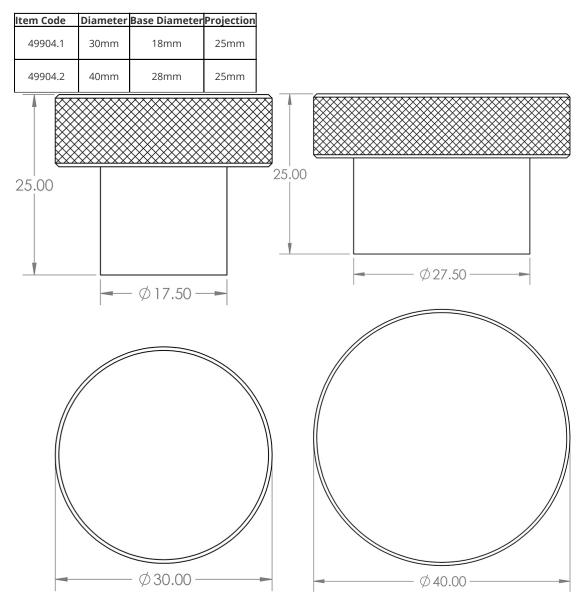

## **Size Details**

• Available In Two Sizes

#### **Products in this set**

49904.1 - Diamond Knurled Circular Cupboard Knob - 30mm Diameter - Antique Brass (Lacquered) - Fach

49904.2 - Diamond Knurled Circular Cupboard Knob - 40mm Diameter - Antique Brass (Lacquered) - Each