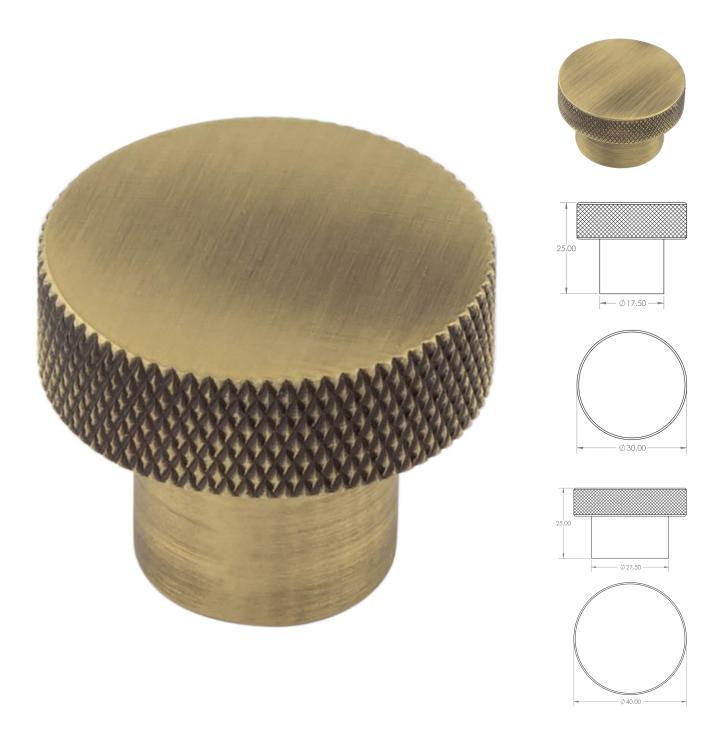

#### **Product Images**

- Diamond knurled circular cabinet knob
- This popular design is ideal for use on modern or contemporary units including, kitchen cabinet doors, wardrobes, cupboard doors and drawers

## **Size Details**

• Available In Two Sizes

### **Finish**

• Antique Brass