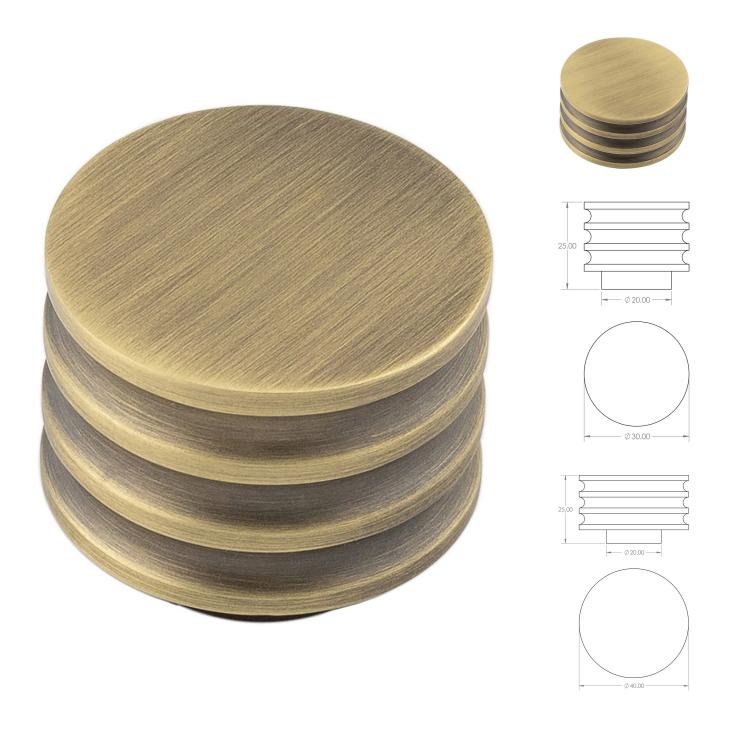

#### **Product Images**

- Grooved detail circular cabinet knob
- This popular design is ideal for use on modern or contemporary units including, kitchen cabinet doors, wardrobes, cupboard doors and drawers

## **Size Details**

• Available In Two Sizes

# **Fixings**

• This handle is fitted via a M4 bolt from the rear of the door / drawer - see below diagram

- Bolt through fixings provide a superior strong fixing allowing this knob to be fitted to tall or heavy doors
- Comes supplied with M4 (diameter) x 25mm & 45mm (long) bolts, the 25mm long bolts are to suit 18mm cupboards and the 45mm designed to be cut down to length on site for thicker doors
- To save having to cut down the bolts provided we sell a range of M4 fixing bolts in various lengths