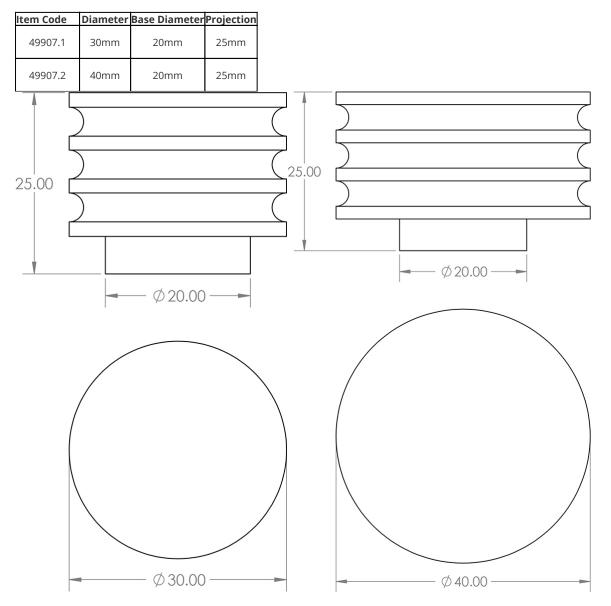

## **Size Details**

• Available In Two Sizes

# **Fixings**

• This handle is fitted via a M4 bolt from the rear of the door / drawer - see below diagram

- Bolt through fixings provide a superior strong fixing allowing this knob to be fitted to tall or heavy doors
- Comes supplied with M4 (diameter) x 25mm & 45mm (long) bolts, the 25mm long bolts are to suit 18mm cupboards and the 45mm designed to be cut down to length on site for thicker doors
- To save having to cut down the bolts provided we sell a range of M4 fixing bolts in various lengths