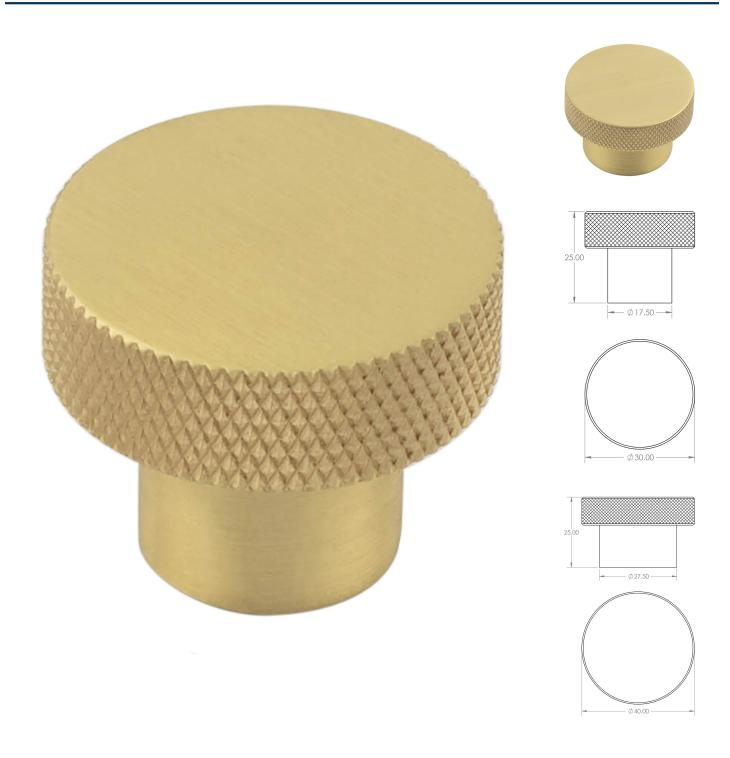

### Diamond Knurled Circular Cupboard Knob - Available In Two Sizes - Satin Brass (Lacquered)

#### **Product Images**

- Diamond knurled circular cabinet knob
- This popular design is ideal for use on modern or contemporary units including, kitchen cabinet doors, wardrobes, cupboard doors and drawers

## **Size Details**

• Available In Two Sizes

### **Base Material**

• Made from solid brass

### **Finish**

• Satin Brass