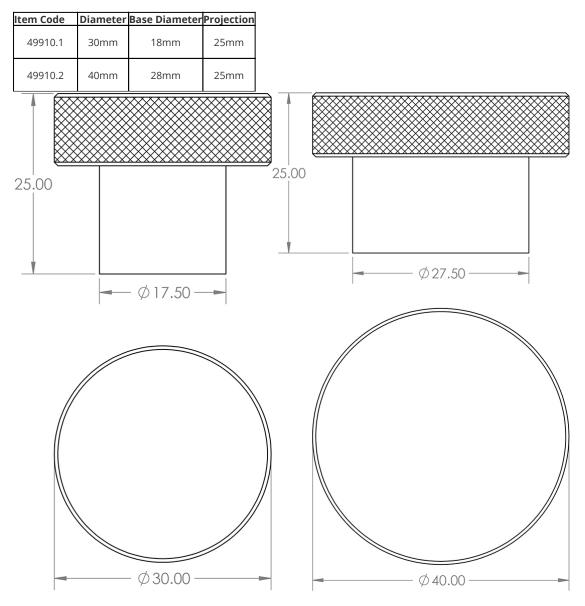

## **Size Details**

• Available In Two Sizes

#### **Products in this set**

49910.1 - Diamond Knurled Circular Cupboard Knob - 30mm Diameter - Satin Brass (Lacquered) - Each

49910.2 - Diamond Knurled Circular Cupboard Knob - 40mm Diameter - Satin Brass (Lacquered) - Each