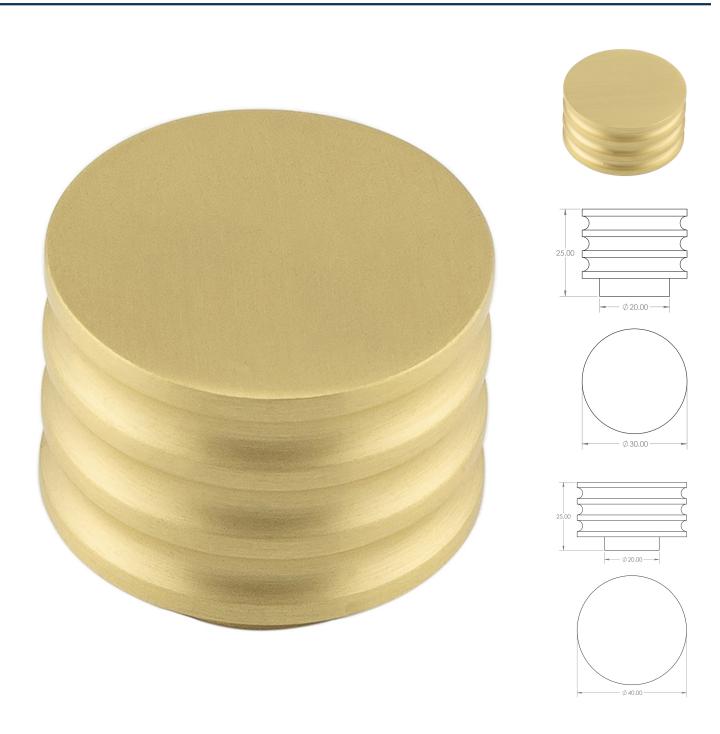

#### **Product Images**

- Grooved detail circular cabinet knob
- This popular design is ideal for use on modern or contemporary units including, kitchen cabinet doors, wardrobes, cupboard doors and drawers

## **Size Details**

• Available In Two Sizes

### **Finish**

• Satin Brass