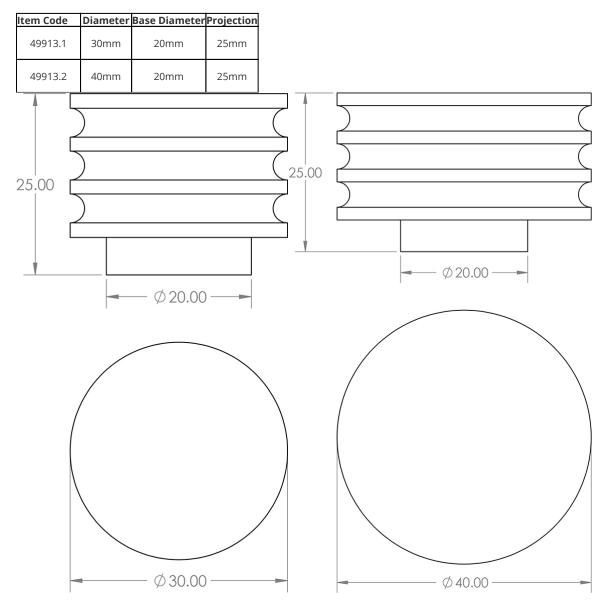

## **Size Details**

• Available In Two Sizes

#### **Products in this set**

49913.2 - Grooved Detail Circular Cupboard Knob - 40mm Diameter - Satin Brass (Lacquered) - Each