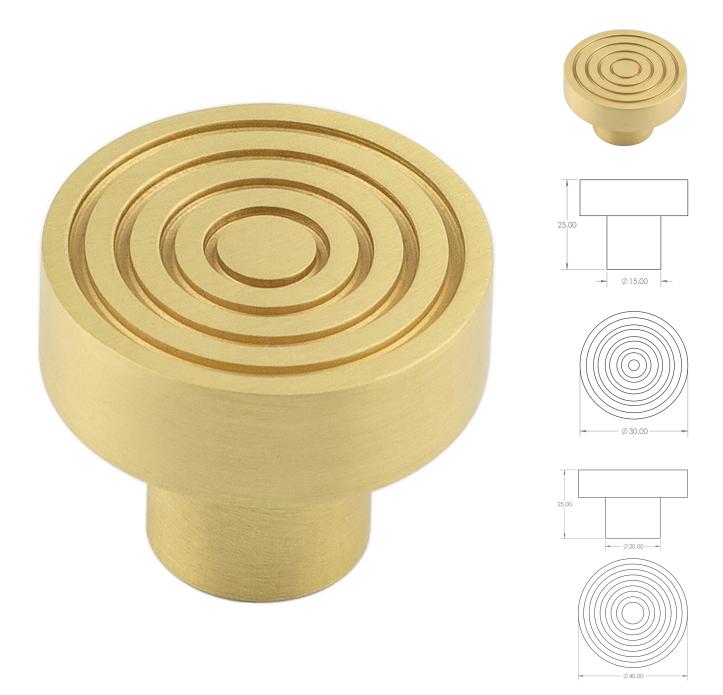

#### **Product Images**

- Reeded detail circular cabinet knob
- This popular design is ideal for use on modern or contemporary units including, kitchen cabinet doors, wardrobes, cupboard doors and drawers

## **Size Details**

• Available In Two Sizes