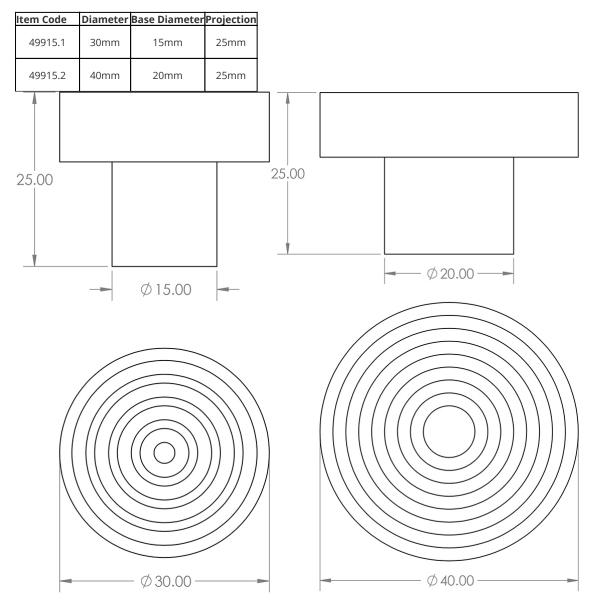

Harlow, Essex CM19 5SR



### Reeded Detail Circular Cupboard Knob - Available In Two Sizes - Satin Brass (Lacquered)

#### **Product Images**



- Reeded detail circular cabinet knob
- This popular design is ideal for use on modern or contemporary units including, kitchen cabinet doors, wardrobes, cupboard doors and drawers

## **Size Details**

• Available In Two Sizes



### **Base Material**

• Made from solid brass

### **Finish**

• Satin Brass

# **Fixings**

• This handle is fitted via a M4 bolt from the rear of the door / drawer - see below diagram



- Bolt through fixings provide a superior strong fixing allowing this knob to be fitted to tall or heavy doors
- Comes supplied with M4 (diameter) x 25mm & 45mm (long) bolts, the 25mm long bolts are to suit 18mm cupboards and the 45mm designed to be cut down to length on site for thicker doors
- To save having to cut down the bolts provided we sell a range of M4 fixing bolts in various lengths

## **Usage**

• Suitable for internal use

## **Unit Of Sale**

• These cupboard knobs are sold individually - (Each)

#### **Products in this set**