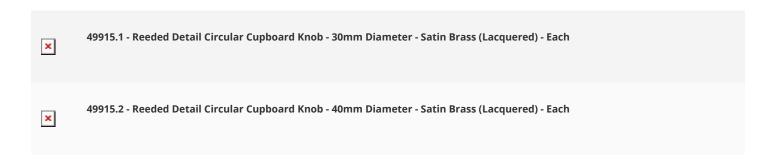

and drawers

## **Size Details**

• Available In Two Sizes



### **Base Material**

• Made from solid brass

### **Finish**

• Satin Brass

# **Fixings**

• This handle is fitted via a M4 bolt from the rear of the door / drawer - see below diagram



- Bolt through fixings provide a superior strong fixing allowing this knob to be fitted to tall or heavy doors
- Comes supplied with M4 (diameter) x 25mm & 45mm (long) bolts, the 25mm long bolts are to suit 18mm cupboards and the 45mm designed to be cut down to length on site for thicker doors
- To save having to cut down the bolts provided we sell a range of M4 fixing bolts in various lengths

## **Usage**

• Suitable for internal use

## **Unit Of Sale**

• These cupboard knobs are sold individually - (Each)

#### **Products in this set**