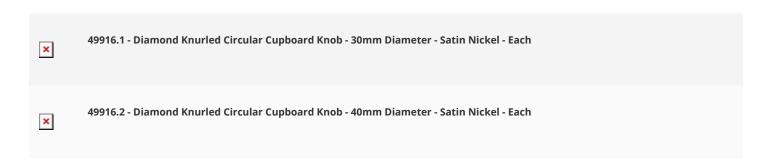

oors and drawers

# **Size Details**

• Available In Two Sizes



#### **Base Material**

• Made from solid brass

# **Finish**

Satin Nickel

# **Fixings**

• This handle is fitted via a M4 bolt from the rear of the door / drawer - see below diagram



- Bolt through fixings provide a superior strong fixing allowing this knob to be fitted to tall or heavy doors
- Comes supplied with M4 (diameter) x 25mm & 45mm (long) bolts, the 25mm long bolts are to suit 18mm cupboards and the 45mm designed to be cut down to length on site for thicker doors
- To save having to cut down the bolts provided we sell a range of M4 fixing bolts in various lengths

# **Usage**

• Suitable for internal use

# **Unit Of Sale**

• These cupboard knobs are sold individually - (Each)

#### **Products in this set**