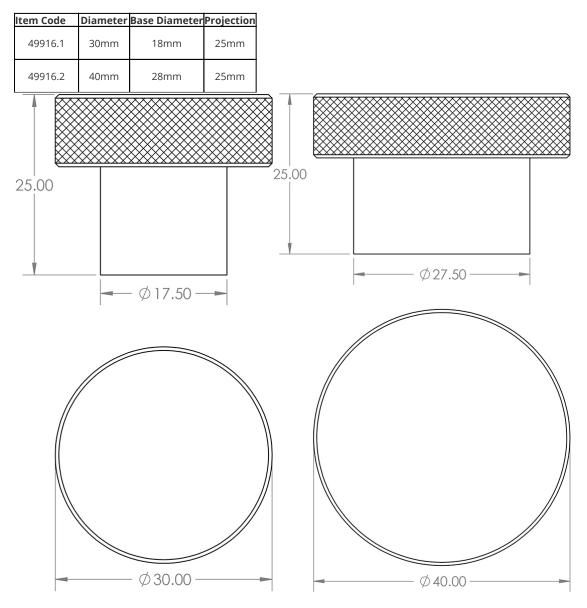

G Johns & Sons Ltd Unit D Westside Business Centre Flex Meadow Harlow, Essex

CM19 5SR

www.gjohns.co.uk 020 8360 7771 sales@gjohns.co.uk VAT No: GB232661872 Company No: 00384076

#### Diamond Knurled Circular Cupboard Knob - Available In Two Sizes - Satin Nickel

#### **Product Images**



- Diamond knurled circular cabinet knob
- This popular design is ideal for use on modern or contemporary units including, kitchen cabinet doors, wardrobes, cupboard doors and drawers

# **Size Details**

• Available In Two Sizes



#### **Base Material**

• Made from solid brass

# **Finish**

Satin Nickel

# **Fixings**

• This handle is fitted via a M4 bolt from the rear of the door / drawer - see below diagram



- Bolt through fixings provide a superior strong fixing allowing this knob to be fitted to tall or heavy doors
- Comes supplied with M4 (diameter) x 25mm & 45mm (long) bolts, the 25mm long bolts are to suit 18mm cupboards and the 45mm designed to be cut down to length on site for thicker doors
- To save having to cut down the bolts provided we sell a range of M4 fixing bolts in various lengths

# **Usage**

• Suitable for internal use

# **Unit Of Sale**

• These cupboard knobs are sold individually - (Each)

#### **Products in this set**