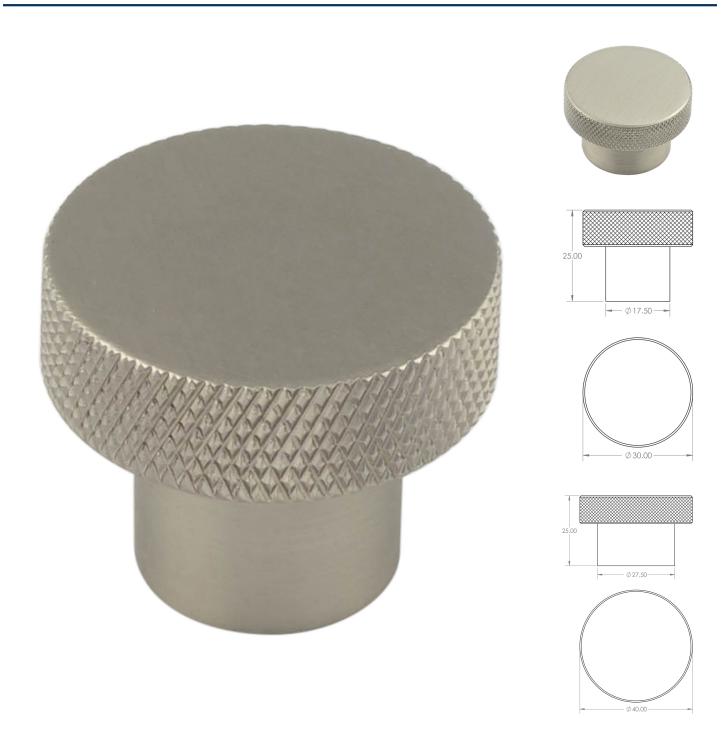

#### Diamond Knurled Circular Cupboard Knob - Available In Two Sizes - Satin Nickel

#### **Product Images**

- Diamond knurled circular cabinet knob
- This popular design is ideal for use on modern or contemporary units including, kitchen cabinet doors, wardrobes, cupboard doors and drawers

# **Size Details**

• Available In Two Sizes

# **Finish**

Satin Nickel