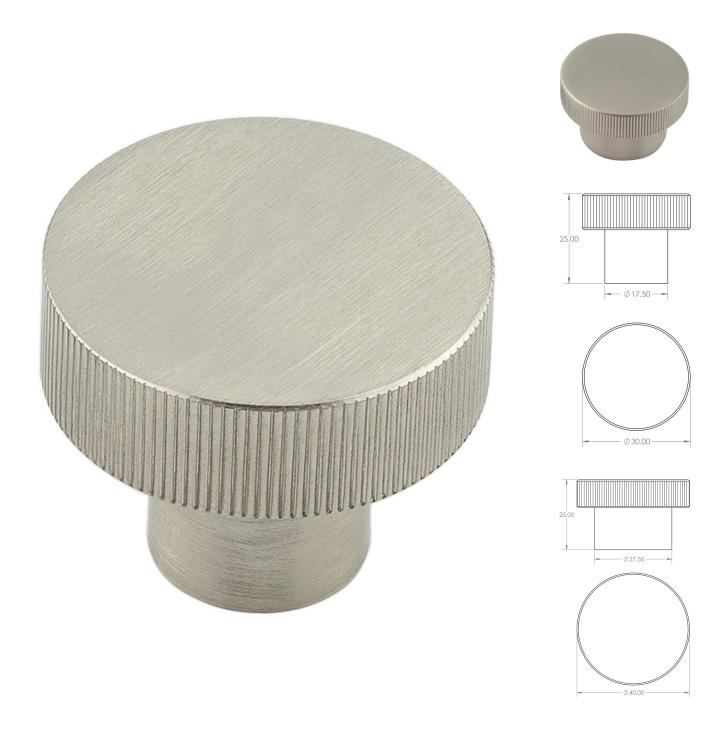

#### **Product Images**

- Line knurled circular cabinet knob
- This popular design is ideal for use on modern or contemporary units including, kitchen cabinet doors, wardrobes, cupboard doors and drawers