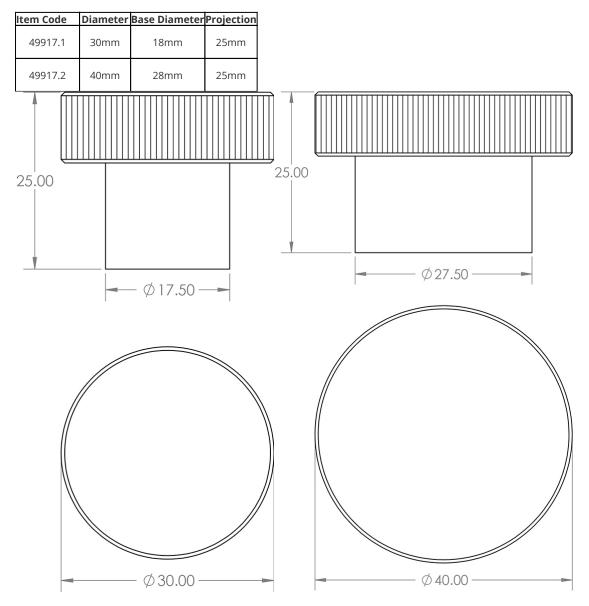

Harlow, Essex CM19 5SR

www.gjohns.co.uk 020 8360 7771 sales@gjohns.co.uk Flex Meadow

VAT No: GB232661872 Company No: 00384076



### Line Knurled Circular Cupboard Knob - Available In Two Sizes - Satin Nickel

#### **Product Images**



- Line knurled circular cabinet knob
- This popular design is ideal for use on modern or contemporary units including, kitchen cabinet doors, wardrobes, cupboard doors and drawers

## **Size Details**

• Available In Two Sizes



### **Base Material**

• Made from solid brass

### **Finish**

Satin Nickel

# **Fixings**

• This handle is fitted via a M4 bolt from the rear of the door / drawer - see below diagram



- Bolt through fixings provide a superior strong fixing allowing this knob to be fitted to tall or heavy doors
- Comes supplied with M4 (diameter) x 25mm & 45mm (long) bolts, the 25mm long bolts are to suit 18mm cupboards and the 45mm designed to be cut down to length on site for thicker doors
- To save having to cut down the bolts provided we sell a range of M4 fixing bolts in various lengths

## **Usage**

• Suitable for internal use

## **Unit Of Sale**

• These cupboard knobs are sold individually - (Each)

#### **Products in this set**