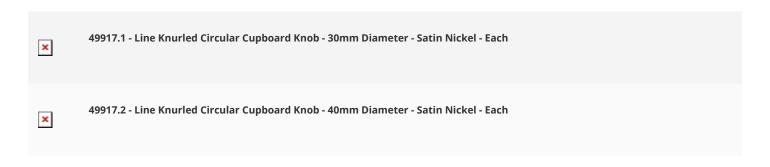

and drawers

## **Size Details**

• Available In Two Sizes



### **Base Material**

• Made from solid brass

### **Finish**

Satin Nickel

# **Fixings**

• This handle is fitted via a M4 bolt from the rear of the door / drawer - see below diagram



- Bolt through fixings provide a superior strong fixing allowing this knob to be fitted to tall or heavy doors
- Comes supplied with M4 (diameter) x 25mm & 45mm (long) bolts, the 25mm long bolts are to suit 18mm cupboards and the 45mm designed to be cut down to length on site for thicker doors
- To save having to cut down the bolts provided we sell a range of M4 fixing bolts in various lengths

## **Usage**

• Suitable for internal use

## **Unit Of Sale**

• These cupboard knobs are sold individually - (Each)

#### **Products in this set**