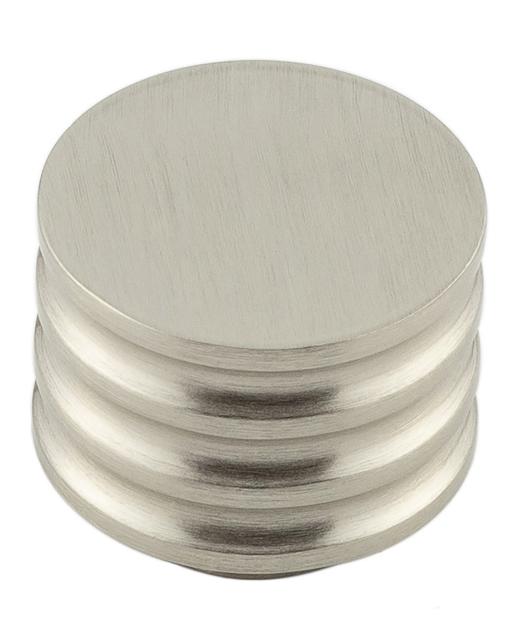

#### **Product Images**

Ø 30.00 -

- Grooved detail circular cabinet knob
- This popular design is ideal for use on modern or contemporary units including, kitchen cabinet doors, wardrobes, cupboard doors and drawers