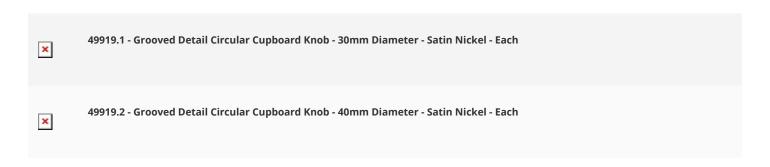

# **Size Details**

• Available In Two Sizes



#### **Base Material**

• Made from solid brass

### **Finish**

Satin Nickel

# **Fixings**

 $\bullet\,\,$  This handle is fitted via a M4 bolt from the rear of the door / drawer - see below diagram



- Bolt through fixings provide a superior strong fixing allowing this knob to be fitted to tall or heavy doors
- Comes supplied with M4 (diameter) x 25mm & 45mm (long) bolts, the 25mm long bolts are to suit 18mm cupboards and the 45mm designed to be cut down to length on site for thicker doors
- To save having to cut down the bolts provided we sell a range of M4 fixing bolts in various lengths

## **Usage**

• Suitable for internal use

## **Unit Of Sale**

• These cupboard knobs are sold individually - (Each)

#### **Products in this set**