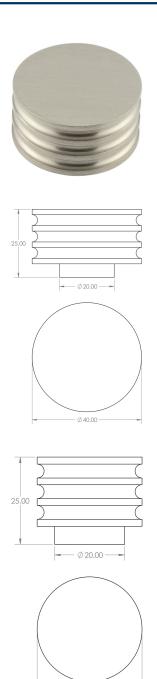

#### **Product Images**

Ø 30.00 -

- Grooved detail circular cabinet knob
- This popular design is ideal for use on modern or contemporary units including, kitchen cabinet doors, wardrobes, cupboard doors and drawers

## **Size Details**

• Available In Two Sizes