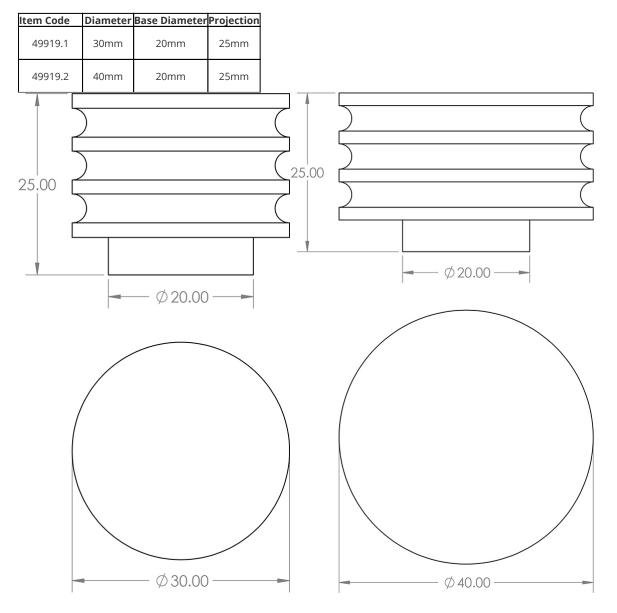

## **Size Details**

• Available In Two Sizes

#### **Base Material**

• Made from solid brass

### **Finish**

Satin Nickel