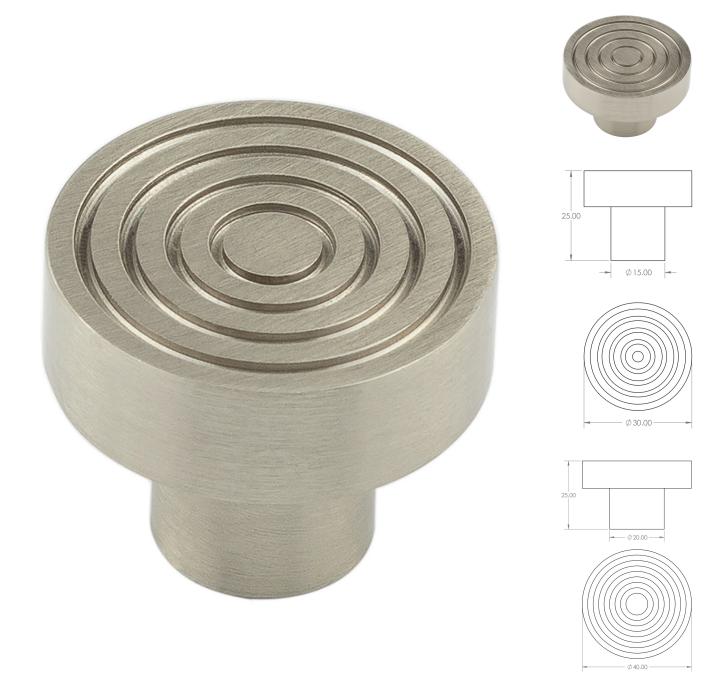

#### **Product Images**

- Reeded detail circular cabinet knob
- This popular design is ideal for use on modern or contemporary units including, kitchen cabinet doors, wardrobes, cupboard doors and drawers

## **Size Details**

• Available In Two Sizes

### **Base Material**

• Made from solid brass

### **Finish**

Satin Nickel

# **Fixings**

 $\bullet\,\,$  This handle is fitted via a M4 bolt from the rear of the door / drawer - see below diagram

- Bolt through fixings provide a superior strong fixing allowing this knob to be fitted to tall or heavy doors
- Comes supplied with M4 (diameter) x 25mm & 45mm (long) bolts, the 25mm long bolts are to suit 18mm cupboards and the 45mm designed to be cut down to length on site for thicker doors
- To save having to cut down the bolts provided we sell a range of M4 fixing bolts in various lengths