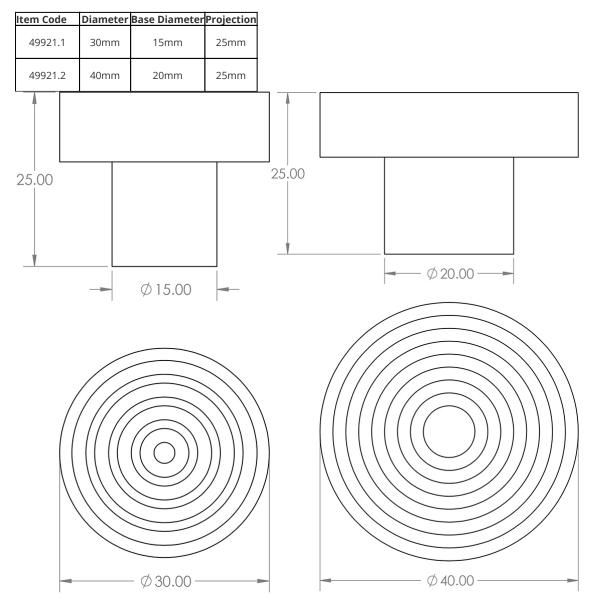

## **Size Details**

• Available In Two Sizes

# **Fixings**

 $\bullet\,\,$  This handle is fitted via a M4 bolt from the rear of the door / drawer - see below diagram

- Bolt through fixings provide a superior strong fixing allowing this knob to be fitted to tall or heavy doors
- Comes supplied with M4 (diameter) x 25mm & 45mm (long) bolts, the 25mm long bolts are to suit 18mm cupboards and the 45mm designed to be cut down to length on site for thicker doors
- To save having to cut down the bolts provided we sell a range of M4 fixing bolts in various lengths