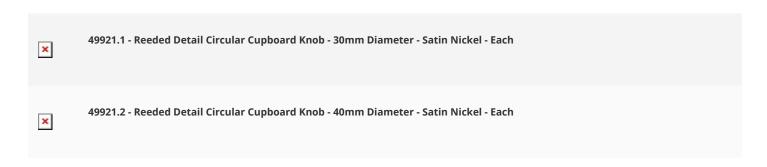

## **Size Details**

• Available In Two Sizes



### **Base Material**

• Made from solid brass

### **Finish**

Satin Nickel

# **Fixings**

 $\bullet\,\,$  This handle is fitted via a M4 bolt from the rear of the door / drawer - see below diagram



- Bolt through fixings provide a superior strong fixing allowing this knob to be fitted to tall or heavy doors
- Comes supplied with M4 (diameter) x 25mm & 45mm (long) bolts, the 25mm long bolts are to suit 18mm cupboards and the 45mm designed to be cut down to length on site for thicker doors
- To save having to cut down the bolts provided we sell a range of M4 fixing bolts in various lengths

## **Usage**

• Suitable for internal use

## **Unit Of Sale**

• These cupboard knobs are sold individually - (Each)

#### **Products in this set**