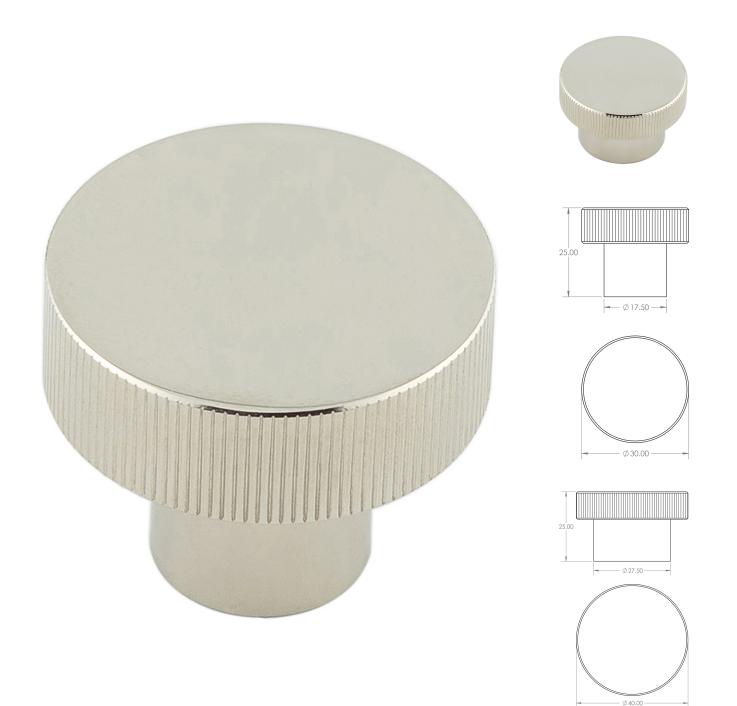

#### Line Knurled Circular Cupboard Knob - Available In Two Sizes - Polished Nickel

#### **Product Images**

- Line knurled circular cabinet knob
- This popular design is ideal for use on modern or contemporary units including, kitchen cabinet doors, wardrobes, cupboard doors and drawers

## **Size Details**

• Available In Two Sizes

### Finish

Polished Nickel