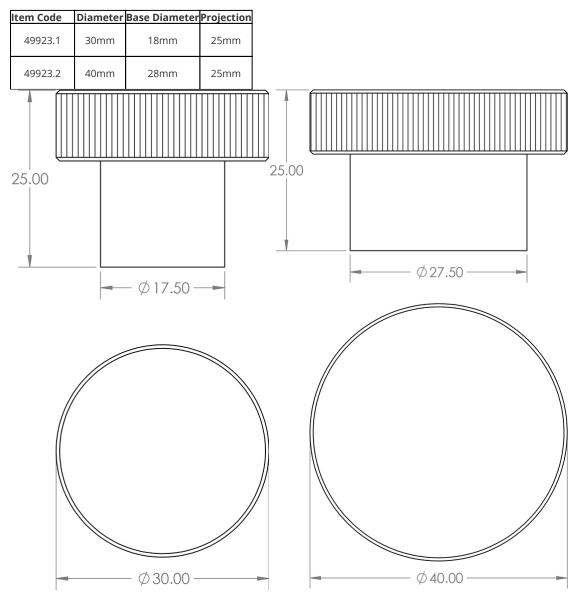

## **Size Details**

• Available In Two Sizes

#### **Products in this set**

 \*
 49923.1 - Line Knurled Circular Cupboard Knob - 30mm Diameter - Polished Nickel - Each

 \*
 49923.2 - Line Knurled Circular Cupboard Knob - 40mm Diameter - Polished Nickel - Each