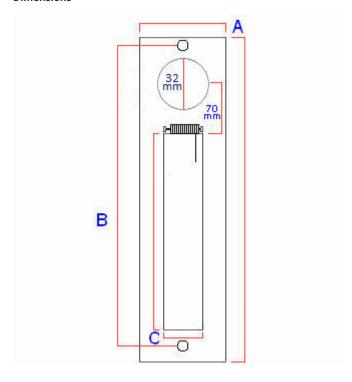

## Dimensions

|                                                     | 20302.1 | Dimension On Diagram |
|-----------------------------------------------------|---------|----------------------|
| Overall Plate Length                                | 276mm   | A                    |
| Overall Plate Width                                 | 54mm    | A                    |
| Bolt centers                                        | 183mm   | В                    |
| Aperture Width                                      | 37mm    | С                    |
| Aperture Height (Including Spring)                  | 132mm   | С                    |
| Distance Between centre Of Cylinder And Top Of Flap | 70mm    | N/A                  |
| Diameter Of Cylinder Hole                           | 32mm    | N/A                  |