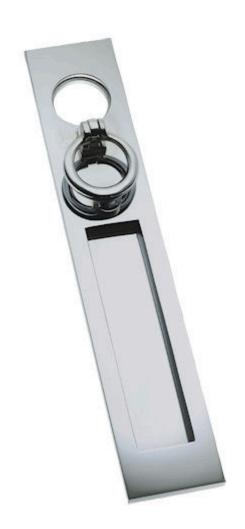

## Trinity Style Letter Plate With Cylinder Hole - 276mm x 54mm - Polished Chrome

#### **Description**

Victorian trinity style vertical letter plate - 276mm x 54mm

This letter plate is designed to be fitted vertically on the door in conjunction with a "Yale" (or similar style) night latch

Letter plate has a built in knocker

This letter plate has a cylinder hole in top to suit standard Yale type cylinders (with 30mm diameter)

**Finish** 