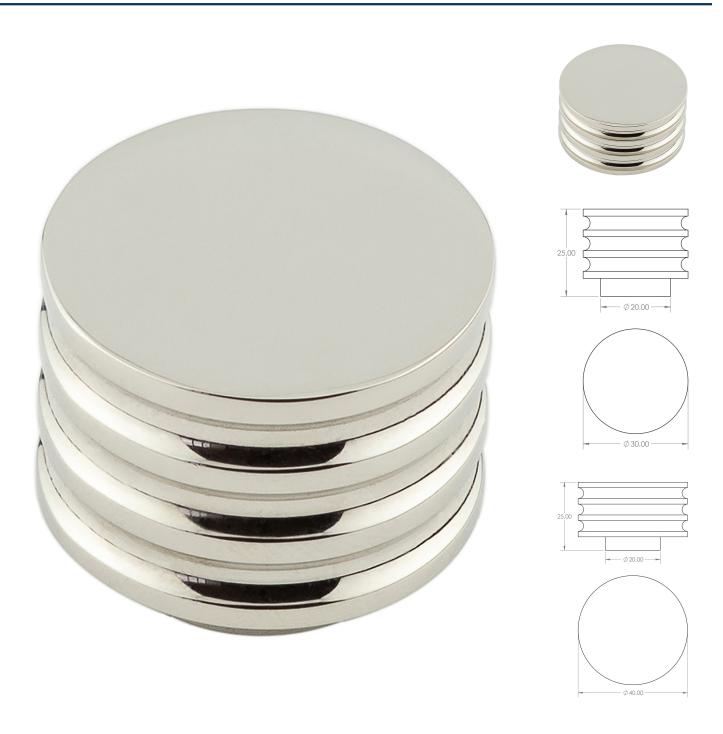

#### **Product Images**

- Grooved detail circular cabinet knob
- This popular design is ideal for use on modern or contemporary units including, kitchen cabinet doors, wardrobes, cupboard doors and drawers

## **Size Details**

• Available In Two Sizes