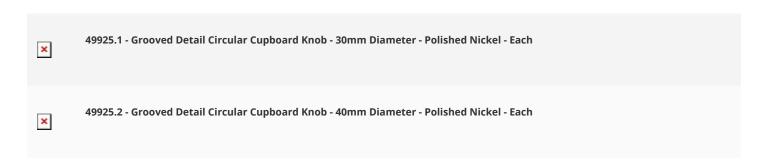

d drawers

## **Size Details**

• Available In Two Sizes



### **Base Material**

• Made from solid brass

### **Finish**

Polished Nickel

# **Fixings**

• This handle is fitted via a M4 bolt from the rear of the door / drawer - see below diagram



- Bolt through fixings provide a superior strong fixing allowing this knob to be fitted to tall or heavy doors
- Comes supplied with M4 (diameter) x 25mm & 45mm (long) bolts, the 25mm long bolts are to suit 18mm cupboards and the 45mm designed to be cut down to length on site for thicker doors
- To save having to cut down the bolts provided we sell a range of M4 fixing bolts in various lengths

## **Usage**

• Suitable for internal use

## **Unit Of Sale**

• These cupboard knobs are sold individually - (Each)

#### **Products in this set**