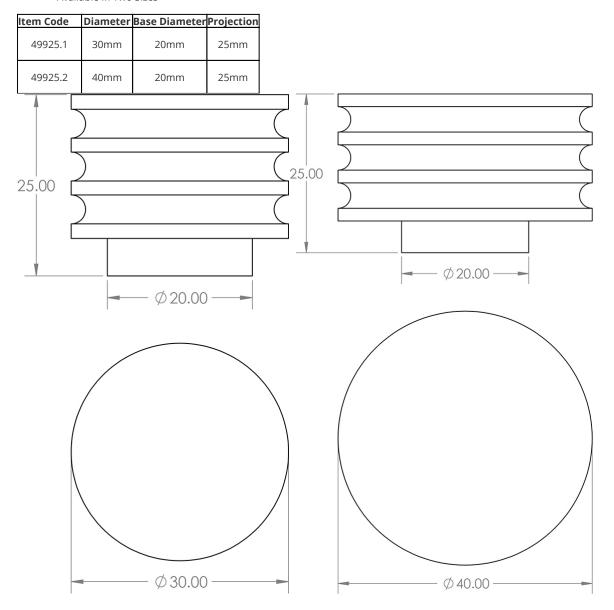

## **Size Details**

• Available In Two Sizes

# **Fixings**

• This handle is fitted via a M4 bolt from the rear of the door / drawer - see below diagram

- Bolt through fixings provide a superior strong fixing allowing this knob to be fitted to tall or heavy doors
- Comes supplied with M4 (diameter) x 25mm & 45mm (long) bolts, the 25mm long bolts are to suit 18mm cupboards and the 45mm designed to be cut down to length on site for thicker doors
- To save having to cut down the bolts provided we sell a range of M4 fixing bolts in various lengths