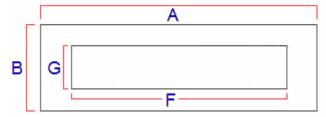

## Front Of The Letter Plate

- Overall Length (A) 280mm
- Overall Height (B) 89mm
- Bolt centers (C) 232mm
- Internal Hole Width Required (D) 210mm
- Internal Hole Height Required (Including Spring) (E) 65mm
- Aperture Width Externally (F) 200mm
- Aperture Height Externally (G) 44mm