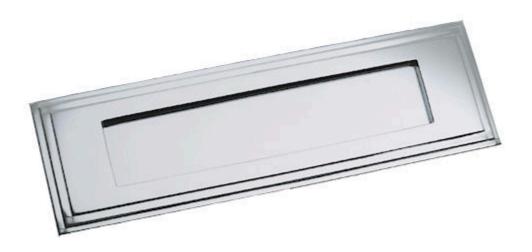

# Art Deco Style Stepped Letter Plate - 282mm x 89mm - Polished Chrome

# **Description**

- 1930's Art Deco style, letter plate 282mm x 89mm
- Stepped pattern

### Finish

• Polished chrome