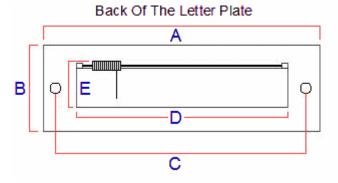

## Front Of The Letter Plate

- Overall Length (A) 280mm
- Overall Height (B) 89mm
- Bolt centers (C) 232mm
- Internal Hole Width Required (D) 210mm
- Internal Hole Height Required (Including Spring) (E) 65mm
- Aperture Width Externally (F) 200mm
- Aperture Height Externally (G) 44mm