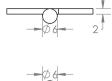

G Johns & Sons Ltd Unit D Westside Business Centre Flex Meadow Harlow, Essex CM19 5SR www.gjohns.co.uk 020 8360 7771 sales@gjohns.co.uk VAT No: GB232661872 Company No: 00384076

# Small Finial Hinge - 50mm x 35mm - Matt Black

# **Product Images**







• Cabinet style hinges suitable for cupboard doors

#### Finish

• Matt Black

#### Dimensions

• 50mm x 35mm x 2mm





### Important Info Before You Buy

- Suitable for wooden doors
- Base material is brass
- Hinges are sold and priced in pairs and come supplied with screws

## **Products in this set**

×

49958.1 - Small Finial Hinge - 50mm x 35mm - Matt Black - Pair - (2 Hinges)