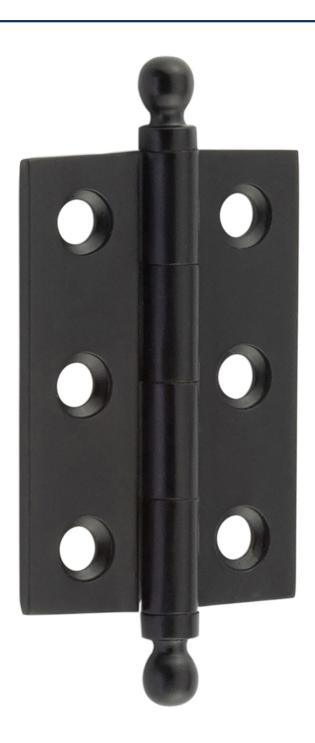

# Small Finial Hinge - 50mm x 35mm - Matt Black

# **Product Images**

• Cabinet style hinges suitable for cupboard doors

#### Finish

• Matt Black

#### Dimensions

• 50mm x 35mm x 2mm