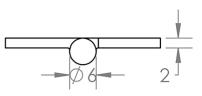

G Johns & Sons Ltd Unit D Westside Business Centre Flex Meadow Harlow, Essex CM19 5SR www.gjohns.co.uk 020 8360 7771 sales@gjohns.co.uk VAT No: GB232661872 Company No: 00384076

# Small Finial Hinge - 50mm x 35mm - Matt Black

# **Product Images**







• Cabinet style hinges suitable for cupboard doors

#### Finish

• Matt Black

#### Dimensions

• 50mm x 35mm x 2mm





### Important Info Before You Buy

- Suitable for wooden doors
- Base material is brass
- Hinges are sold and priced in pairs and come supplied with screws

## **Products in this set**

×

49958.1 - Small Finial Hinge - 50mm x 35mm - Matt Black - Pair - (2 Hinges)