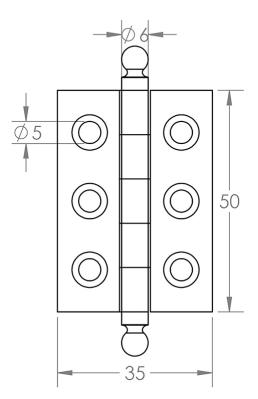

# Small Finial Hinge - 50mm x 35mm - Matt Black

# **Product Images**

• Cabinet style hinges suitable for cupboard doors

#### Dimensions

• 50mm x 35mm x 2mm