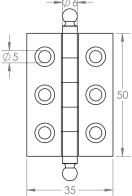

# Small Finial Hinge - 50mm x 35mm - Matt Black

#### Dimensions

• 50mm x 35mm x 2mm