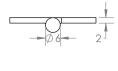

G Johns & Sons Ltd Unit D Westside Business Centre Flex Meadow Harlow, Essex CM19 5SR www.gjohns.co.uk 020 8360 7771 sales@gjohns.co.uk

# Small Finial Hinge - 50mm x 35mm - Antique Brass (Lacquered)

# **Product Images**







• Cabinet style hinges suitable for cupboard doors

#### Finish

• Antique Brass

#### Dimensions

• 50mm x 35mm x 2mm





### Important Info Before You Buy

- Suitable for wooden doors
- Base material is brass
- Hinges are sold and priced in pairs and come supplied with screws

## **Products in this set**



49960.1 - Small Finial Hinge - 50mm x 35mm - Antique Brass (Lacquered) - Pair - (2 Hinges)