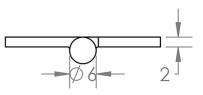

G Johns & Sons Ltd Unit D Westside Business Centre Flex Meadow Harlow, Essex CM19 5SR www.gjohns.co.uk 020 8360 7771 sales@gjohns.co.uk

# Small Finial Hinge - 50mm x 35mm - Antique Brass (Lacquered)

# **Product Images**







• Cabinet style hinges suitable for cupboard doors

#### Finish

• Antique Brass

#### Dimensions

• 50mm x 35mm x 2mm





### Important Info Before You Buy

- Suitable for wooden doors
- Base material is brass
- Hinges are sold and priced in pairs and come supplied with screws

## **Products in this set**



49960.1 - Small Finial Hinge - 50mm x 35mm - Antique Brass (Lacquered) - Pair - (2 Hinges)