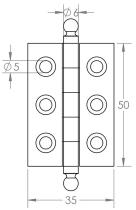

G Johns & Sons Ltd Unit D Westside Business Centre Flex Meadow Harlow, Essex CM19 5SR www.gjohns.co.uk 020 8360 7771 sales@gjohns.co.uk

# Small Finial Hinge - 50mm x 35mm - Antique Brass (Lacquered)

# **Product Images**







• Cabinet style hinges suitable for cupboard doors

#### Finish

• Antique Brass

#### Dimensions

• 50mm x 35mm x 2mm





### Important Info Before You Buy

- Suitable for wooden doors
- Base material is brass
- Hinges are sold and priced in pairs and come supplied with screws

## **Products in this set**



49960.1 - Small Finial Hinge - 50mm x 35mm - Antique Brass (Lacquered) - Pair - (2 Hinges)