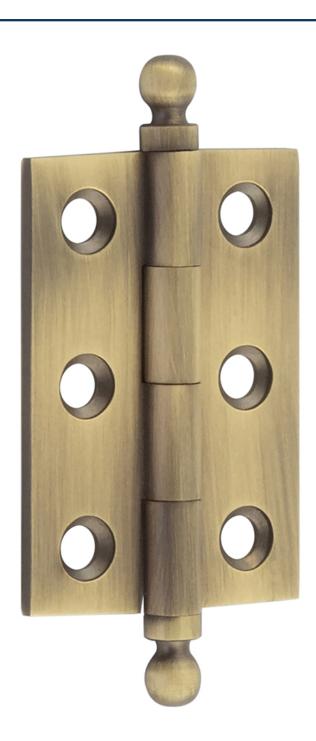

# Small Finial Hinge - 50mm x 35mm - Antique Brass (Lacquered)

# **Product Images**

• Cabinet style hinges suitable for cupboard doors

#### Finish

• Antique Brass

#### Dimensions

• 50mm x 35mm x 2mm