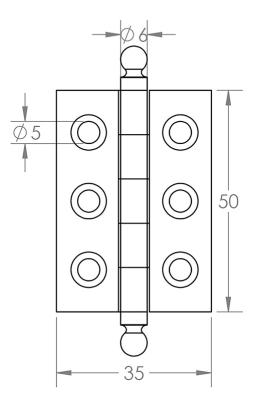

# Small Finial Hinge - 50mm x 35mm - Antique Brass (Lacquered)

#### Dimensions

• 50mm x 35mm x 2mm