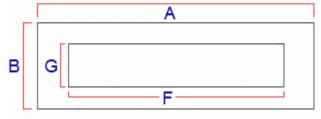

# Front Of The Letter Plate

- Overall Length (A) 310mm
- Overall Height (B) 89mm
- Bolt centers (C) 300mm
- Internal Hole Width Required (D) 273mm
- Internal Hole Height Required (Including Spring) (E) 65mm
- Aperture Width Externally (F) 264mm
- Aperture Height Externally (G) 45mm