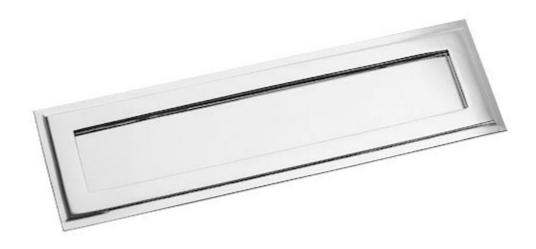

# Art Deco Style Stepped Letter Plate - 310mm x 89mm - Polished Chrome

## **Description**

- Stepped pattern front door letter plate.
- Polished chrome plated finish.
- 310mm x 89mm.
- Made from solid brass.
- Sprung loaded inward opening flap.