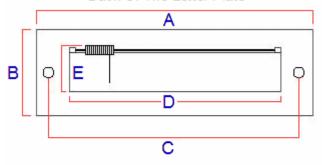

### Back Of The Letter Plate

# Front Of The Letter Plate

- Overall Length (A) 310mm
- Overall Height (B) 89mm
- Bolt centers (C) 300mm
- Internal Hole Width Required (D) 273mm
- Internal Hole Height Required (Including Spring) (E) 65mm
- Aperture Width Externally (F) 264mm
- Aperture Height Externally (G) 45mm