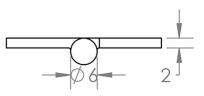

G Johns & Sons Ltd Unit D Westside Business Centre Flex Meadow Harlow, Essex CM19 5SR www.gjohns.co.uk 020 8360 7771 sales@gjohns.co.uk VAT No: GB232661872 Company No: 00384076

# Small Finial Hinge - 50mm x 35mm - Satin Nickel

## **Product Images**







• Cabinet style hinges suitable for cupboard doors

#### Finish

• Satin Nickel

### Dimensions

• 50mm x 35mm x 2mm





## Important Info Before You Buy

- Suitable for wooden doors
- Base material is brass
- Hinges are sold and priced in pairs and come supplied with screws

## **Products in this set**

×

49962.1 - Small Finial Hinge - 50mm x 35mm - Satin Nickel - Pair - (2 Hinges)