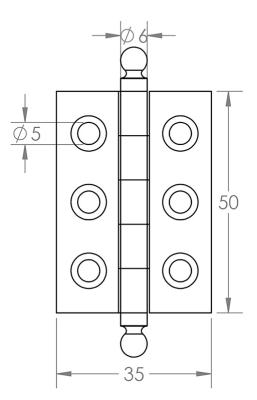

G Johns & Sons Ltd Unit D Westside Business Centre Flex Meadow Harlow, Essex CM19 5SR www.gjohns.co.uk 020 8360 7771 sales@gjohns.co.uk VAT No: GB232661872 Company No: 00384076

# Small Finial Hinge - 50mm x 35mm - Satin Nickel

## **Product Images**







• Cabinet style hinges suitable for cupboard doors

#### Finish

• Satin Nickel

### Dimensions

• 50mm x 35mm x 2mm





## Important Info Before You Buy

- Suitable for wooden doors
- Base material is brass
- Hinges are sold and priced in pairs and come supplied with screws

## **Products in this set**

×

49962.1 - Small Finial Hinge - 50mm x 35mm - Satin Nickel - Pair - (2 Hinges)