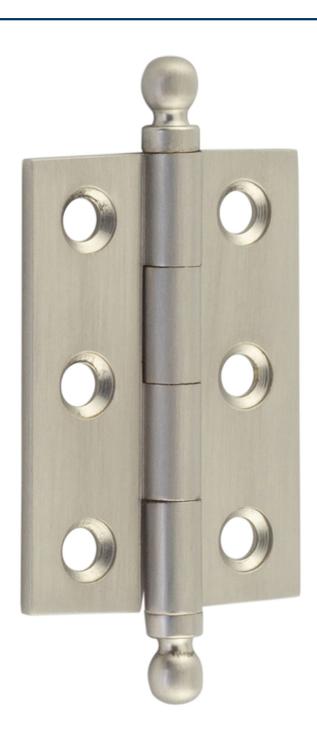

# Small Finial Hinge - 50mm x 35mm - Satin Nickel

## **Product Images**

• Cabinet style hinges suitable for cupboard doors

#### Finish

• Satin Nickel