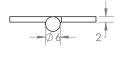

G Johns & Sons Ltd Unit D Westside Business Centre Flex Meadow Harlow, Essex CM19 5SR www.gjohns.co.uk 020 8360 7771 sales@gjohns.co.uk VAT No: GB232661872 Company No: 00384076

# Small Finial Hinge - 50mm x 35mm - Satin Nickel

## **Product Images**







• Cabinet style hinges suitable for cupboard doors

#### Finish

• Satin Nickel

### Dimensions

• 50mm x 35mm x 2mm





## Important Info Before You Buy

- Suitable for wooden doors
- Base material is brass
- Hinges are sold and priced in pairs and come supplied with screws

## **Products in this set**

×

49962.1 - Small Finial Hinge - 50mm x 35mm - Satin Nickel - Pair - (2 Hinges)