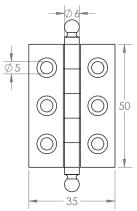

G Johns & Sons Ltd Unit D Westside Business Centre Flex Meadow Harlow, Essex CM19 5SR www.gjohns.co.uk 020 8360 7771 sales@gjohns.co.uk VAT No: GB232661872 Company No: 00384076

# Small Finial Hinge - 50mm x 35mm - Satin Nickel

## **Product Images**







• Cabinet style hinges suitable for cupboard doors

#### Finish

• Satin Nickel

### Dimensions

• 50mm x 35mm x 2mm





## Important Info Before You Buy

- Suitable for wooden doors
- Base material is brass
- Hinges are sold and priced in pairs and come supplied with screws

## **Products in this set**

×

49962.1 - Small Finial Hinge - 50mm x 35mm - Satin Nickel - Pair - (2 Hinges)