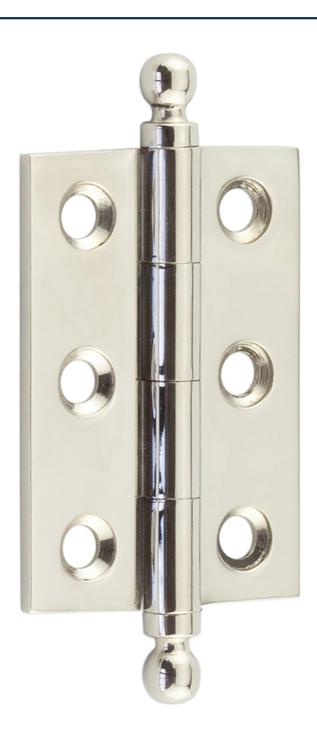

# Small Finial Hinge - 50mm x 35mm - Polished Nickel

## **Product Images**

• Cabinet style hinges suitable for cupboard doors

#### Finish

Polished Nickel

#### Dimensions

• 50mm x 35mm x 2mm