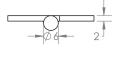

G Johns & Sons Ltd Unit D Westside Business Centre Flex Meadow Harlow, Essex CM19 5SR www.gjohns.co.uk 020 8360 7771 sales@gjohns.co.uk VAT No: GB232661872 Company No: 00384076

# Small Finial Hinge - 50mm x 35mm - Polished Nickel

## **Product Images**







• Cabinet style hinges suitable for cupboard doors

#### Finish

Polished Nickel

#### Dimensions

• 50mm x 35mm x 2mm





### Important Info Before You Buy

- Suitable for wooden doors
- Base material is brass
- Hinges are sold and priced in pairs and come supplied with screws

## **Products in this set**



49963.1 - Small Finial Hinge - 50mm x 35mm - Polished Nickel - Pair - (2 Hinges)