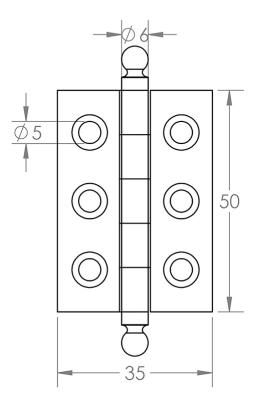

# Small Finial Hinge - 50mm x 35mm - Polished Nickel

#### Dimensions

• 50mm x 35mm x 2mm