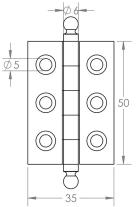

# Small Finial Hinge - 50mm x 35mm - Polished Nickel

#### Dimensions

• 50mm x 35mm x 2mm