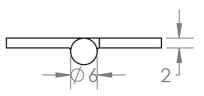

G Johns & Sons Ltd Unit D Westside Business Centre Flex Meadow Harlow, Essex CM19 5SR www.gjohns.co.uk 020 8360 7771 sales@gjohns.co.uk VAT No: GB232661872 Company No: 00384076

# Small Finial Hinge - 50mm x 35mm - Polished Nickel

## **Product Images**







• Cabinet style hinges suitable for cupboard doors

#### Finish

Polished Nickel

#### Dimensions

• 50mm x 35mm x 2mm





### Important Info Before You Buy

- Suitable for wooden doors
- Base material is brass
- Hinges are sold and priced in pairs and come supplied with screws

## **Products in this set**



49963.1 - Small Finial Hinge - 50mm x 35mm - Polished Nickel - Pair - (2 Hinges)