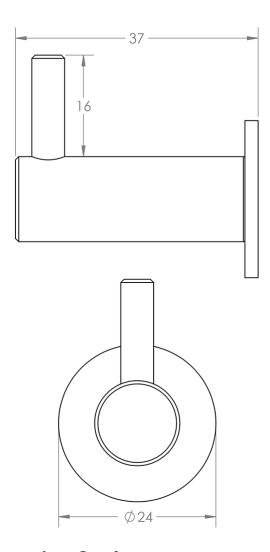

G Johns & Sons Ltd Unit D Westside Business Centre Flex Meadow Harlow, Essex CM19 5SR www.gjohns.co.uk 020 8360 7771 sales@gjohns.co.uk VAT No: GB232661872 Company No: 00384076

## Robe Hook With Rose - 37mm Projection - Satin Brass (Lacquered)

#### **Product Images**



### **Description**

- Robe hook
- Ideal for mounting to the back of a door or into a wall
- Concealed fixed via a wood screw

## **Finish**

• Satin Brass

## **Dimensions**

- 24mm rose
- 37mm projection



# **Unit Of Sale**

• Sold individually - Each

#### **Products in this set**



49967.1 - Robe Hook With Rose - 37mm Projection - Satin Brass (Lacquered) - Each