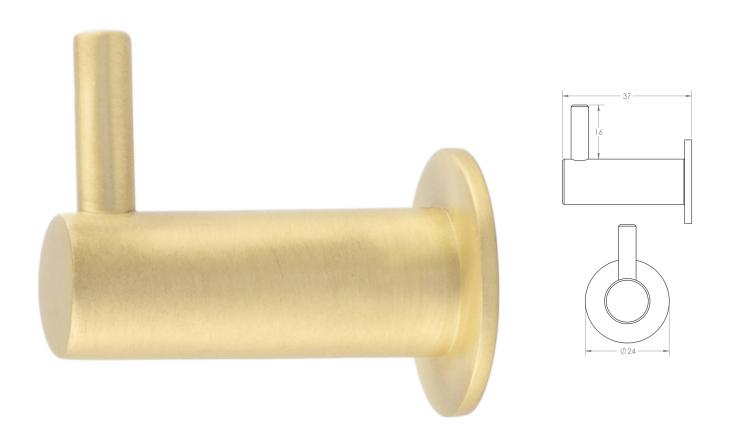

## Robe Hook With Rose - 37mm Projection - Satin Brass (Lacquered)

### **Description**

- Robe hook
- Ideal for mounting to the back of a door or into a wall
- Concealed fixed via a wood screw

## **Finish**

• Satin Brass

## **Dimensions**

- 24mm rose
- 37mm projection