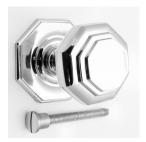

### Important Info Before You Buy

- This centre door is a bolt through fixing and is secured from inside by a domed nut
- Comes with bolt to be cut to length and domed nut