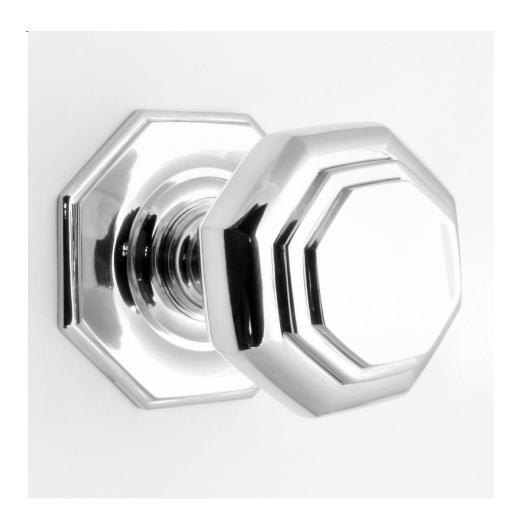

# Octagonal Shape Centre Door Knob - Polished Chrome

## **Description**

- centre front door knob
- Victorian style Octagonal pattern

#### Finish

• Polished chrome