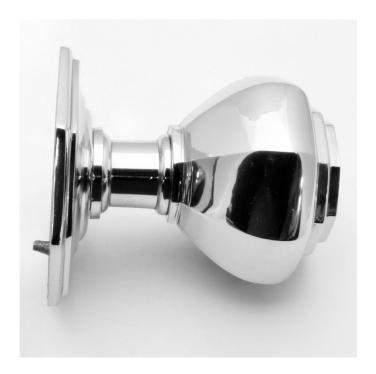

# Octagonal Shape Centre Door Knob - Polished Chrome

## **Product Images**

## **Description**

- centre front door knob
- Victorian style Octagonal pattern

#### Finish

• Polished chrome