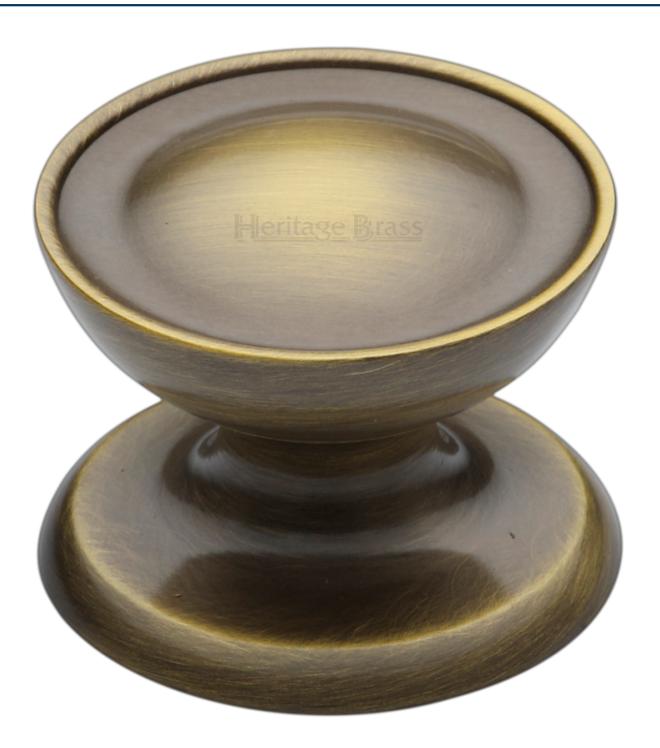

#### **Product Images**

- Stepped dish shaped cupboard door knob
- This design is ideal for use on modern or contemporary units including, kitchen cabinet doors, wardrobes, cupboard doors and drawers