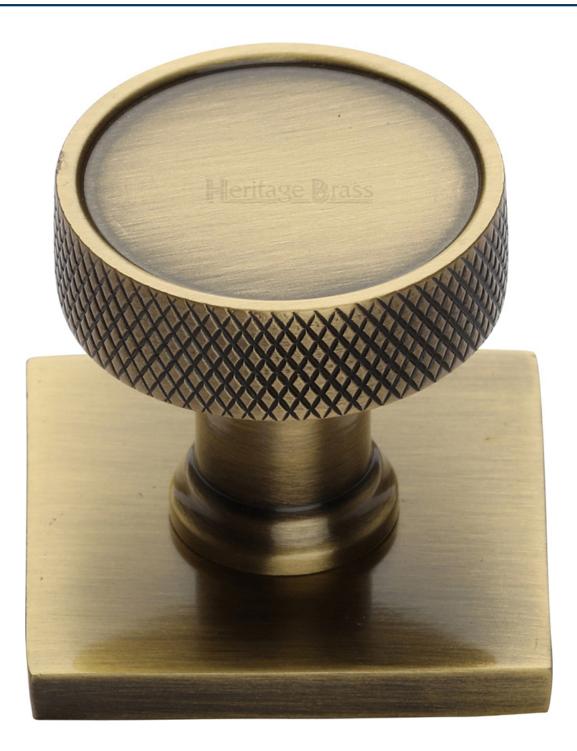

#### Knurled Cabinet Knob With Square Backplate - 32mm Diameter - Antique Brass (Gloss Lacquered)

#### **Product Images**

- Knurled cabinet knob with square backplate
- This popular design is ideal for use on modern or contemporary units including, kitchen cabinet doors, wardrobes, cupboard doors and drawers