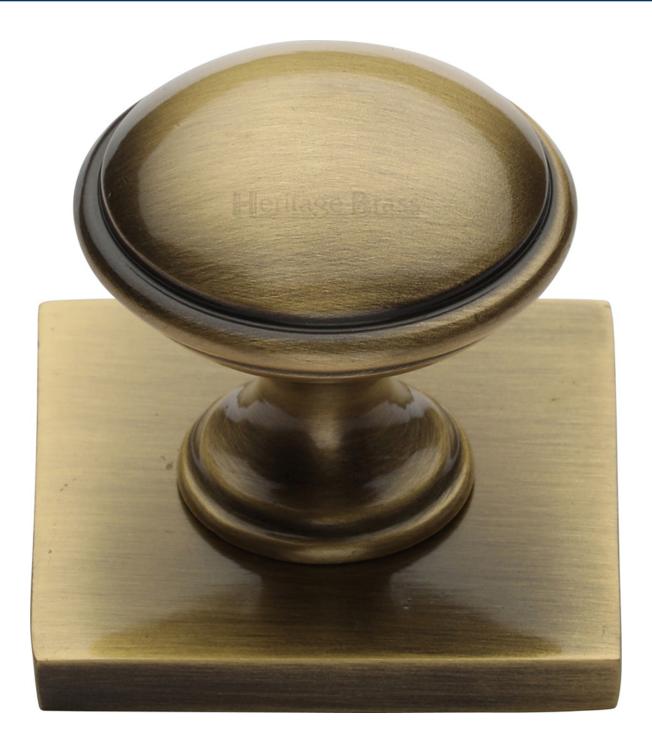

## Domed Cabinet Knob With Square Backplate - 32mm Diameter - Antique Brass (Gloss Lacquered)

#### **Product Images**

#### **Description**

- Domed cabinet knob with square backplate
- This popular design is ideal for use on modern or contemporary units including, kitchen cabinet doors, wardrobes, cupboard doors and drawers