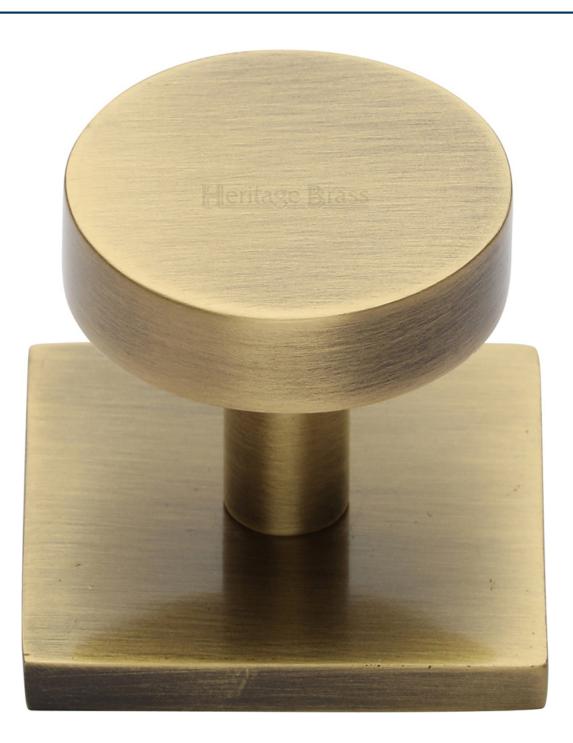

#### Disc Shaped Cabinet Knob With Square Backplate - 32mm Diameter - Antique Brass (Gloss Lacquered)

#### **Product Images**

- Disc shaped cabinet knob with square backplate
- This popular design is ideal for use on modern or contemporary units including, kitchen cabinet doors, wardrobes, cupboard doors and drawers