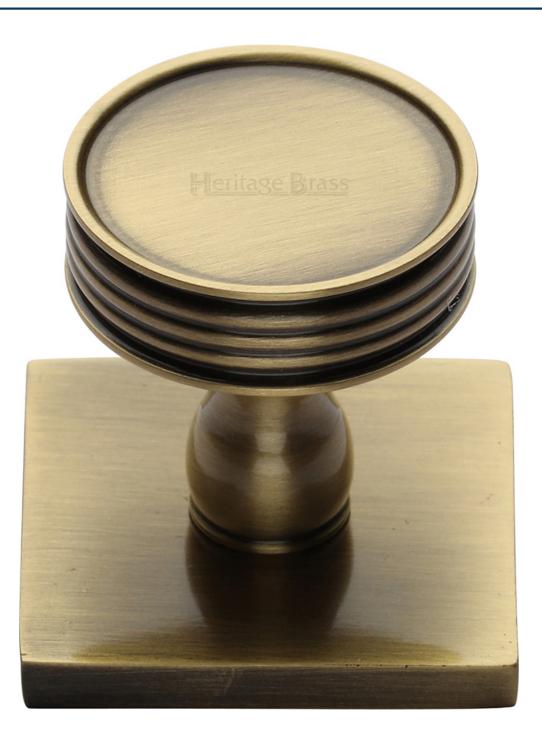

#### Stepped Disc Cabinet Knob With Square Backplate - 32mm Diameter - Antique Brass (Gloss Lacquered)

#### **Product Images**

- Stepped disc cabinet knob with square backplate
- This popular design is ideal for use on modern or contemporary units including, kitchen cabinet doors, wardrobes, cupboard doors and drawers