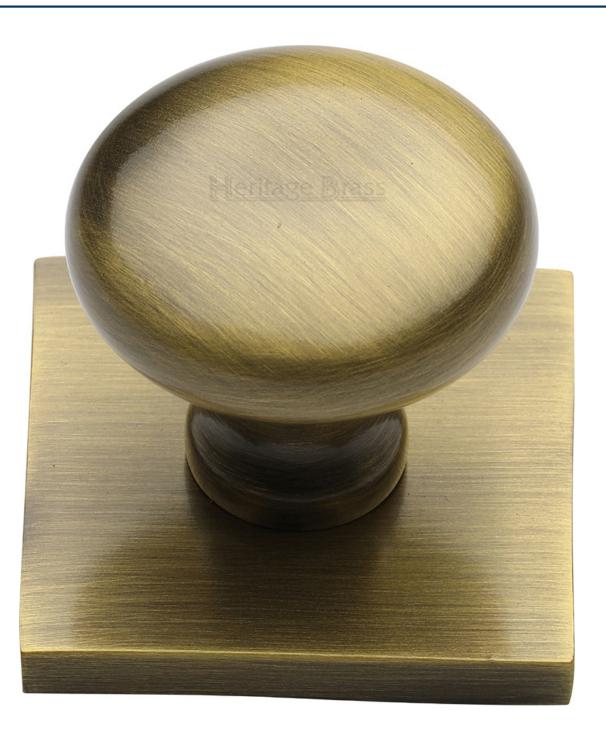

#### Round Mushroom Shaped Cabinet Knob With Square Backplate - 32mm Diameter - Antique Brass (Gloss Lacquered)

#### **Product Images**

- Round mushroom shaped cabinet knob with square backplate
- This popular design is ideal for use on modern or contemporary units including, kitchen cabinet doors, wardrobes, cupboard doors and drawers