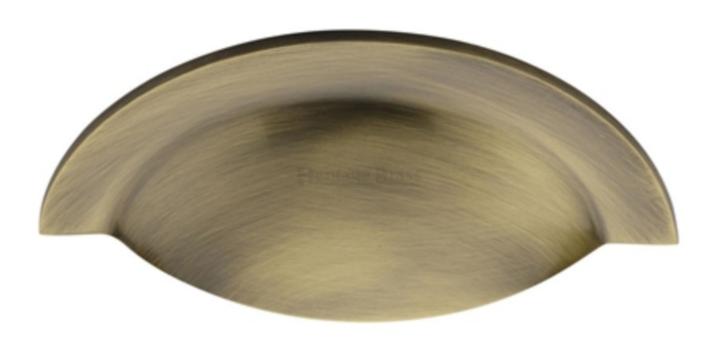

### **Product Images**

#### **Description**

- Crescent shaped cup handle
- Rear fixing via supplied M4 fixing bolts
- This modern design cup handle is suitable for use on kitchen cabinet doors, wardrobes, cupboard doors and drawers.