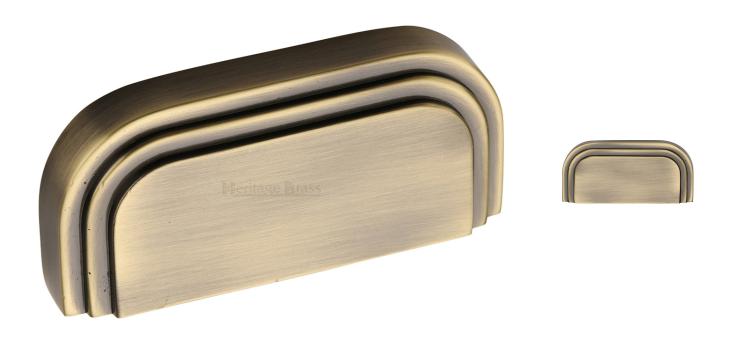

#### **Product Images**

#### Description

- Art Deco stepped cup handle
- Rear fixing via supplied M4 fixing bolts
- This art decodesign cup handle is suitable for use on kitchen cabinet doors, wardrobes, cupboard doors and drawers.