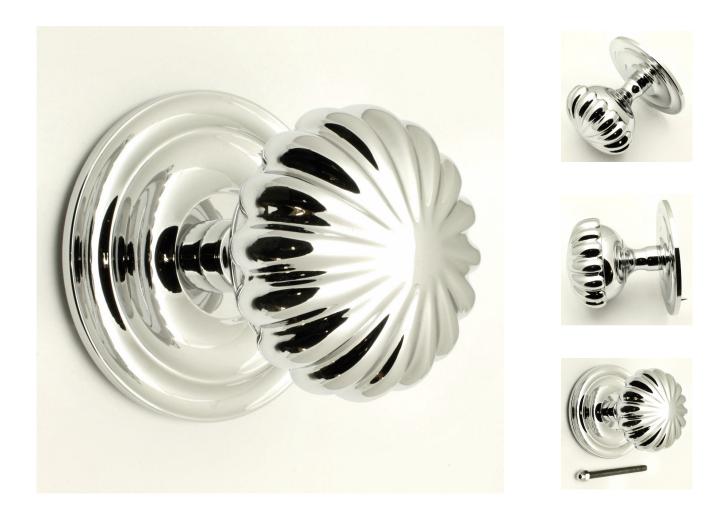

# Peel Pattern Centre Door Knob - Polished Chrome

### Description

- centre front door knob
- Peel pattern
- High architectural quality

#### Finish

• Polished chrome

#### Dimensions

- Backplate Diameter 105mm
- Knob Diameter 83mm

### Important Info Before You Buy

- This centre door is a bolt through fixing and is secured from inside by a domed nut
- Comes with bolt to be cut to length and domed nut