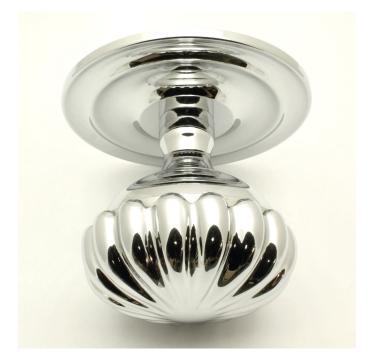

# Peel Pattern Centre Door Knob - Polished Chrome

### Description

- centre front door knob
- Peel pattern
- High architectural quality

#### Finish

• Polished chrome

#### Dimensions

- Backplate Diameter 105mm
- Knob Diameter 83mm