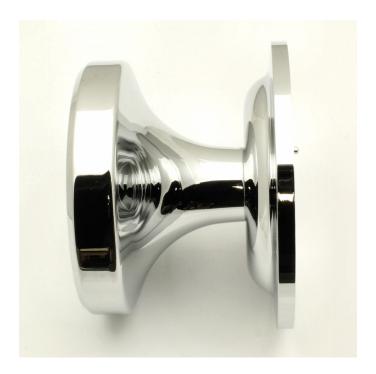

# Victorian Style Centre Door Knob - Polished Chrome

## **Product Images**

## **Description**

- centre front door knob
- Victorian pattern
- High architectural quality

#### Finish

• Polished chrome

#### **Dimensions**

- Backplate Diameter 92mm
- Knob Diameter 83mm