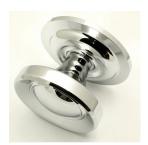

# Victorian Style Centre Door Knob - Polished Chrome

## **Description**

- centre front door knob
- Victorian pattern
- High architectural quality