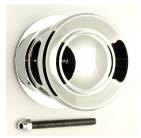

### Important Info Before You Buy

- This centre door is a bolt through fixing and is secured from inside by a domed nut
- Comes with bolt to be cut to length and domed nut