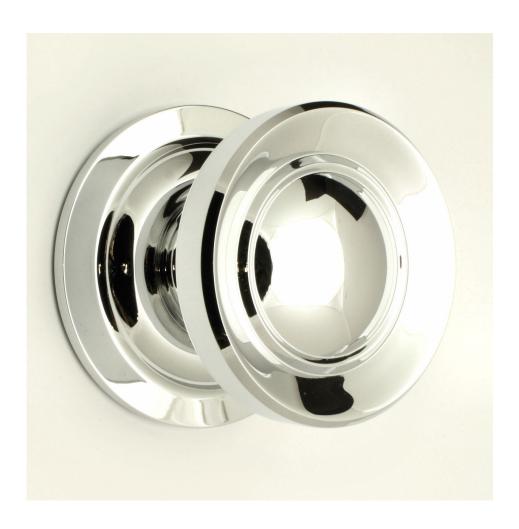

# Victorian Style Centre Door Knob - Polished Chrome

## **Description**

- centre front door knob
- Victorian pattern
- High architectural quality

#### Finish

• Polished chrome

#### **Dimensions**

- Backplate Diameter 92mm
- Knob Diameter 83mm