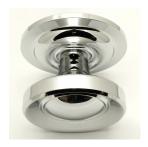

# Victorian Style Centre Door Knob - Polished Chrome

## **Description**

- centre front door knob
- Victorian pattern
- High architectural quality